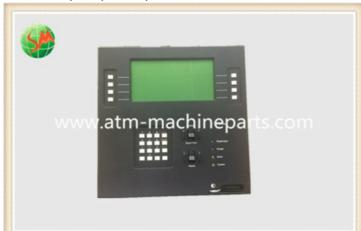

# 445-0606916 NCR ATM Parts EOP Screen Enhanced Operator Panel Assembly 4450606916

### **Product Specification**

• Brand:

• P/N:

- Description:
- NCR Didplay
- 445-0606916
- Material:
- Shipment:

• Warranty:

- Highlight:
- 90 Days
- Plastic/Metal
  - Express/Sea/Air
- ncr atm machine parts, atm accessories

#### Product Description

| Brand        | NCR                              |
|--------------|----------------------------------|
| Product Name | EOP                              |
| P/N          | 445-0606916                      |
| Condition    | New and original/New and Generic |
| Warranty     | 90 days                          |
| Stock Status | In Stock                         |
| Payment Term | T/T,Western Union                |