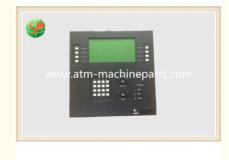

# 445-0606916 NCR ATM Parts EOP Screen Enhanced Operator Panel Assembly 4450606916

### **Product Specification**

• Brand:

• P/N:

- Description:
- NCR Didplay
- 445-0606916
- Material:
- Shipment:

• Warranty:

- Highlight:
- 90 Days
- Plastic/Metal
  - Express/Sea/Air
- ncr atm machine parts, atm accessories

#### Product Description

| Brand        | NCR                              |
|--------------|----------------------------------|
| Product Name | EOP                              |
| P/N          | 445-0606916                      |
| Condition    | New and original/New and Generic |
| Warranty     | 90 days                          |
| Stock Status | In Stock                         |
| Payment Term | T/T,Western Union                |