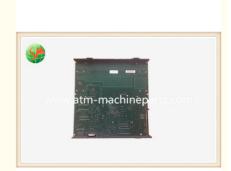

# 445-0606916 NCR ATM Parts EOP Screen Enhanced Operator Panel Assembly 4450606916

### **Product Specification**

• Brand:

• P/N:

- Description:
- NCR Didplay
- 445-0606916
- Material:
- Shipment:

• Warranty:

- Highlight:
- 90 Days
- Plastic/Metal
  - Express/Sea/Air
- ncr atm machine parts, atm accessories

#### Product Description

| Brand        | NCR                              |
|--------------|----------------------------------|
| Product Name | EOP                              |
| P/N          | 445-0606916                      |
| Condition    | New and original/New and Generic |
| Warranty     | 90 days                          |
| Stock Status | In Stock                         |
| Payment Term | T/T,Western Union                |