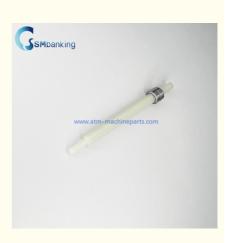

# NCR S2 Platform Transfer Module 74mm Long Shaft With Bearings New Original

### NCR S2 Platform Transfer Module 74mm long shaft with bearings new original

for more products please visit us on atm-machineparts.com