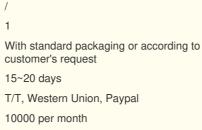

# NCR S2 Platform Transfer Module 74mm Long Shaft With Bearings New Original

### NCR S2 Platform Transfer Module 74mm long shaft with bearings new original

for more products please visit us on atm-machineparts.com