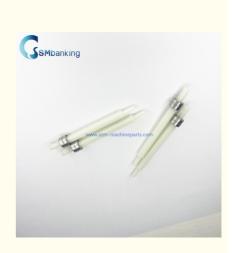

# NCR S2 Platform Transfer Module 74mm Long Shaft With Bearings New Original

### NCR S2 Platform Transfer Module 74mm long shaft with bearings new original

for more products please visit us on atm-machineparts.com