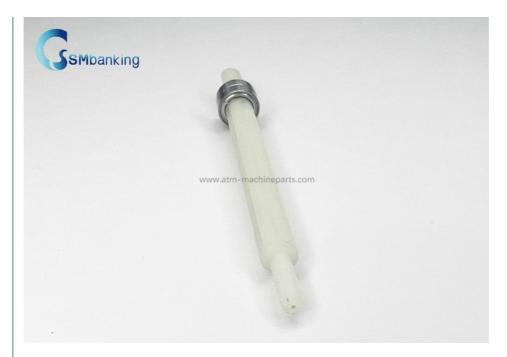

# NCR S2 Platform Transfer Module 74mm Long Shaft With Bearings New Original

### NCR S2 Platform Transfer Module 74mm long shaft with bearings new original

for more products please visit us on atm-machineparts.com