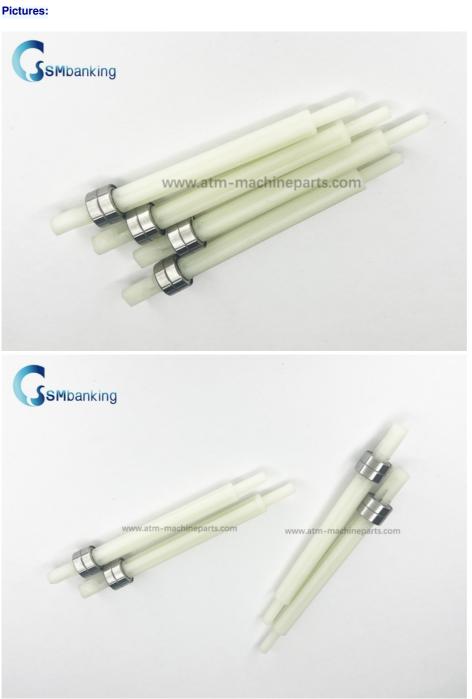

# NCR S2 Platform Transfer Module 74mm Long Shaft With Bearings New Original

### NCR S2 Platform Transfer Module 74mm long shaft with bearings new original

for more products please visit us on atm-machineparts.com