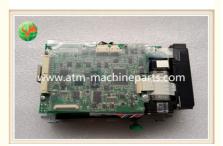

# ICT3K7-3R6940 ATM Card Reader Sanko ATM Bank Machine Plastic Generic

# Sanko

Card Reader ICT3K7-3R6940

- 90 Days
- Plastic
- Express/Sea/Air
- atm replacement parts, automated teller machine parts

**Our Product Introduction** 

## ICT3K7-3R6940 ATM Card Reader Sanko ATM Bank Machine Plastic Generic

## **Product Description**

| Brand        | Sanko                            |
|--------------|----------------------------------|
| Product Name | Card Reader                      |
| P/N          | ICT3K7-3R6940                    |
| Condition    | New and original/New and Generic |
| Warranty     | 90 days                          |
| Stock Status | In Stock                         |
| Payment Term | T/T,Western Union                |