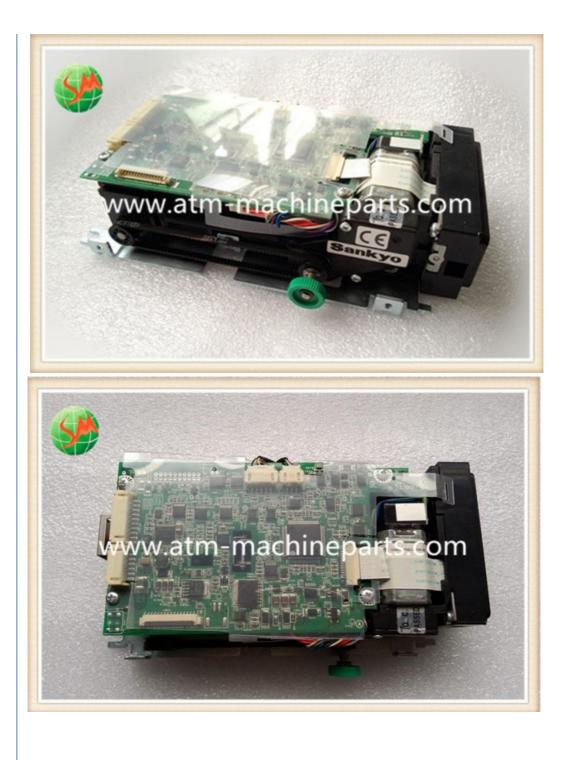

# ICT3K7-3R6940 ATM Card Reader Sanko ATM Bank Machine Plastic Generic

# Sanko

Card Reader ICT3K7-3R6940

- 90 Days
- Plastic
- Express/Sea/Air
- atm replacement parts, automated teller machine parts

**Our Product Introduction** 

## ICT3K7-3R6940 ATM Card Reader Sanko ATM Bank Machine Plastic Generic

## **Product Description**

| Brand        | Sanko                            |
|--------------|----------------------------------|
| Product Name | Card Reader                      |
| P/N          | ICT3K7-3R6940                    |
| Condition    | New and original/New and Generic |
| Warranty     | 90 days                          |
| Stock Status | In Stock                         |
| Payment Term | T/T,Western Union                |