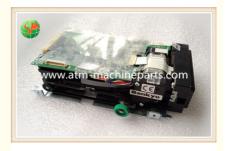

# ICT3K7-3R6940 ATM Card Reader Sanko ATM Bank Machine Plastic Generic

# Sanko

Card Reader ICT3K7-3R6940

- 90 Days
- Plastic
- Express/Sea/Air
- atm replacement parts, automated teller machine parts

**Our Product Introduction** 

## ICT3K7-3R6940 ATM Card Reader Sanko ATM Bank Machine Plastic Generic

## **Product Description**

| Brand        | Sanko                            |
|--------------|----------------------------------|
| Product Name | Card Reader                      |
| P/N          | ICT3K7-3R6940                    |
| Condition    | New and original/New and Generic |
| Warranty     | 90 days                          |
| Stock Status | In Stock                         |
| Payment Term | T/T,Western Union                |