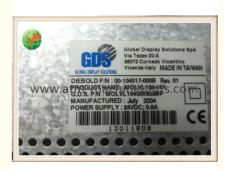

# ATM Machine Parts OP 10 Inch Back Display Original 00104517000B

## ATM Machine Parts OP 10 Inch Back Display Original 00104517000B

## **Product Description**

| Brand        | HT                |
|--------------|-------------------|
| Product Name | BV                |
| MOQ          | 1pc               |
| Condition    | New and original  |
| Warranty     | 90 days           |
| Stock Status | In Stock          |
| Payment Term | T/T,Western Union |