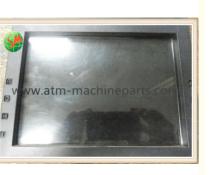

# ATM Machine Parts OP 10 Inch Back Display Original 00104517000B

## ATM Machine Parts OP 10 Inch Back Display Original 00104517000B