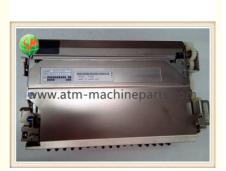

# 49-204235-000D ATM Machine Parts BCRM Bill Validator / BV Assembly

### 49-204235-000D ATM Machine Parts BCRM Bill Validator / BV Assembly

#### **Product Description**

| Brand        | HT                |
|--------------|-------------------|
| Product Name | BV                |
| MOQ          | 1pc               |
| Condition    | New and original  |
| Warranty     | 90 days           |
| Stock Status | In Stock          |
| Payment Term | T/T,Western Union |