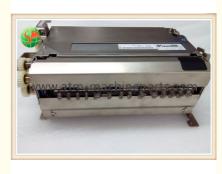

# 49-204235-000D ATM Machine Parts BCRM Bill Validator / BV Assembly

### 49-204235-000D ATM Machine Parts BCRM Bill Validator / BV Assembly

#### **Product Description**

| Brand        | HT                |
|--------------|-------------------|
| Product Name | BV                |
| MOQ          | 1pc               |
| Condition    | New and original  |
| Warranty     | 90 days           |
| Stock Status | In Stock          |
| Payment Term | T/T,Western Union |