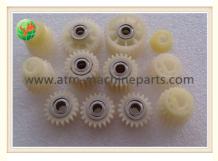

# Bill Validator Type 4 ATM Machine Parts BV Gear BCRM Module 2845V

### Bill Validator Type 4 ATM Machine Parts BV Gear BCRM Module 2845V

### **Product Description**

| Brand        | HT                |
|--------------|-------------------|
| Product Name | Gear              |
| MOQ          | 1pc               |
| Condition    | New and original  |
| Warranty     | 90 days           |
| Stock Status | In Stock          |
| Payment Term | T/T,Western Union |