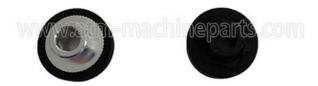

### 998-0235676 NCR ATM Parts NCR Card Reader Feed Roller 9980235676

### **Product Description**

| Brand        | NCR               |
|--------------|-------------------|
| Product Name | Roller            |
| P/N          | 998-0235676       |
| Condition    | New and original  |
| Warranty     | 90 days           |
| Stock Status | In Stock          |
| Payment Term | T/T,Western Union |
|              |                   |