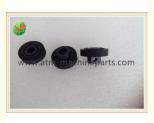

### 998-0235676 NCR ATM Parts NCR Card Reader Feed Roller 9980235676

### **Product Description**

| Brand        | NCR               |
|--------------|-------------------|
| Product Name | Roller            |
| P/N          | 998-0235676       |
| Condition    | New and original  |
| Warranty     | 90 days           |
| Stock Status | In Stock          |
| Payment Term | T/T,Western Union |
|              |                   |