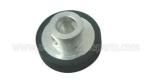

### 998-0235676 NCR ATM Parts NCR Card Reader Feed Roller 9980235676

### **Product Description**

| Brand        | NCR               |
|--------------|-------------------|
| Product Name | Roller            |
| P/N          | 998-0235676       |
| Condition    | New and original  |
| Warranty     | 90 days           |
| Stock Status | In Stock          |
| Payment Term | T/T,Western Union |
|              |                   |