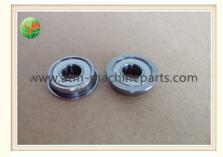

# Original Diebold ATM Parts Diebold Opteva Ball Bearing Radial M6 49201066000A

## Original Diebold ATM Parts Diebold Opteva Ball Bearing Radial M6 49201066000A

## **Product Description**

|              | 2                 |
|--------------|-------------------|
| Brand        | DB                |
| Product Name | bearing           |
| P/N          | 49201066000A      |
| Condition    | New and original  |
| Warranty     | 90 days           |
| Stock Status | In Stock          |
| Payment Term | T/T,Western Union |