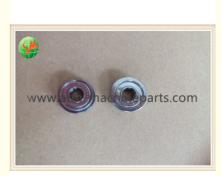

# Original Diebold ATM Parts Diebold Opteva Ball Bearing Radial M6 49201066000A

## Original Diebold ATM Parts Diebold Opteva Ball Bearing Radial M6 49201066000A

## **Product Description**

|              | 2                 |
|--------------|-------------------|
| Brand        | DB                |
| Product Name | bearing           |
| P/N          | 49201066000A      |
| Condition    | New and original  |
| Warranty     | 90 days           |
| Stock Status | In Stock          |
| Payment Term | T/T,Western Union |