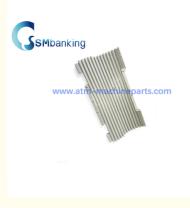

# 445-0591563 NCR Brand Cash Box Shutter Door With Patch 4450591563

## **Product Specification**

• Warranty: 3 Months • Port: Guangdong • Material: Plastic • Style: New Original Stock: Available NCR · Capacity: Condition: High-quality • Business Type: Factory • Product Name: NCR Cash Box Shutter Door With Patch • PN: 445-0591563 4450591563 • Highlight: with patch cash box shutter door, NCR brand cash box shutter door, patch cash box shutter door

## NCR brand new best highquality cash box shutter door with patch