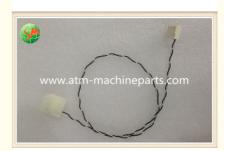

# IMCRW Power Cable Ncr Atm Machine Parts Card Reader Parts 009-0017905B

# **Product Specification**

NCR • Brand:

• Description: **IMCRW Power Cable** 009-0017905B P/N: 90 Days • Warranty: · Material: Plastic

. Shipment: Express/Sea/Air

• Highlight: atm machine parts, ncr atm machine parts

#### IMCRW Power Cable Ncr Atm Machine Parts Card Reader Parts 009-0017905E

#### **Product Description**

| Brand        | NCR                              |
|--------------|----------------------------------|
| Product Name | IMCRW Power Cable                |
| P/N          | 009-0017905B                     |
| Condition    | New and original/New and Generic |
| Warranty     | 90 days                          |
| Stock Status | In Stock                         |
| Payment Term | T/T,Western Union                |