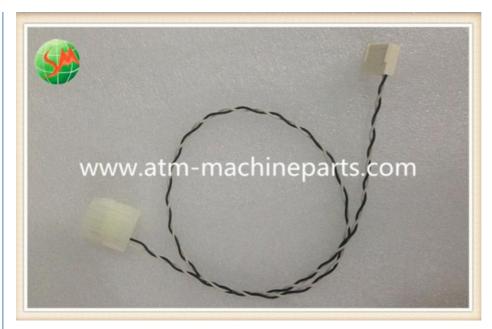

# IMCRW Power Cable Ncr Atm Machine Parts Card Reader Parts 009-0017905B

# **Product Specification**

NCR • Brand:

• Description: **IMCRW Power Cable** 009-0017905B P/N: 90 Days • Warranty: · Material: Plastic

. Shipment: Express/Sea/Air

• Highlight: atm machine parts, ncr atm machine parts

#### IMCRW Power Cable Ncr Atm Machine Parts Card Reader Parts 009-0017905E

#### **Product Description**

| Brand        | NCR                              |
|--------------|----------------------------------|
| Product Name | IMCRW Power Cable                |
| P/N          | 009-0017905B                     |
| Condition    | New and original/New and Generic |
| Warranty     | 90 days                          |
| Stock Status | In Stock                         |
| Payment Term | T/T,Western Union                |