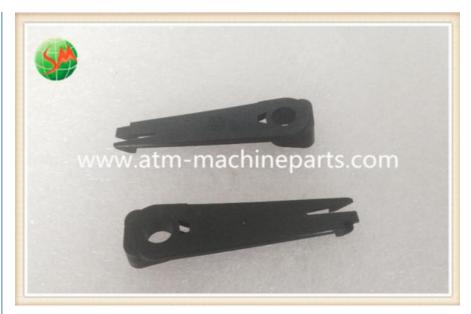

## Shuttr Parts NCR Atm Parts Bearing Snap-Fit-Polymer For NCR 66xx 4450707725

### Shuttr Parts NCR Atm Parts Bearing Snap-Fit-Polymer For NCR 66xx 4450707725

#### **Product Description**

| Brand        | NCR                              |
|--------------|----------------------------------|
| Product Name | Shuttr Parts                     |
| P/N          | 445-0707725                      |
| Condition    | New and original/New and Generic |
| Warranty     | 90 days                          |
| Stock Status | In Stock                         |
| Payment Term | T/T,Western Union                |