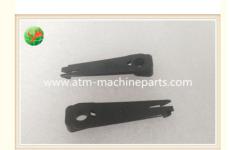

## Shuttr Parts NCR Atm Parts Bearing Snap-Fit-Polymer For NCR 66xx 4450707725

### Shuttr Parts NCR Atm Parts Bearing Snap-Fit-Polymer For NCR 66xx 4450707725

#### **Product Description**

| Brand        | NCR                              |
|--------------|----------------------------------|
| Product Name | Shuttr Parts                     |
| P/N          | 445-0707725                      |
| Condition    | New and original/New and Generic |
| Warranty     | 90 days                          |
| Stock Status | In Stock                         |
| Payment Term | T/T,Western Union                |