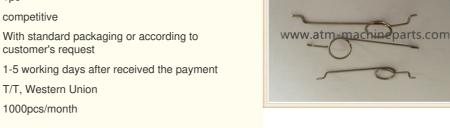

# Spring Diebold ATM Parts 89-030847000A Opteva Receipt Printer Spring **PLATEN**

#### Spring Diebold ATM Parts 89-030847000A Opteva Receipt Printer Spring PLATEN

#### **Product Description**

| Brand        | DB                |
|--------------|-------------------|
| Product Name | spring            |
| P/N          | 89-030847-0-00-A  |
| Condition    | New and original  |
| Warranty     | 90 days           |
| Stock Status | In Stock          |
| Payment Term | T/T,Western Union |