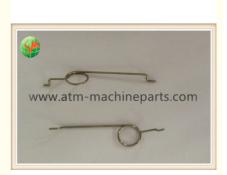

# Spring Diebold ATM Parts 89-030847000A Opteva Receipt Printer Spring **PLATEN**

#### Spring Diebold ATM Parts 89-030847000A Opteva Receipt Printer Spring PLATEN

#### **Product Description**

| Brand        | DB                |
|--------------|-------------------|
| Product Name | spring            |
| P/N          | 89-030847-0-00-A  |
| Condition    | New and original  |
| Warranty     | 90 days           |
| Stock Status | In Stock          |
| Payment Term | T/T,Western Union |