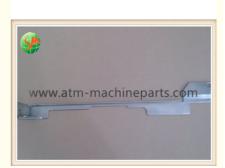

# Hitachi 2845V BCRM Upper External Transport Assembly 49-024202-000B **ATM Machine Parts**

# Hitachi ATM Machine Parts 2845V BCRM Upper External Transport Assembly 49-024202-000B

### **Product Description**

| Brand        | HT                |
|--------------|-------------------|
| Product Name | metal part        |
| P/N          | 49-024202-000B    |
| Condition    | New and original  |
| Warranty     | 90 days           |
| Stock Status | In Stock          |
| Payment Term | T/T,Western Union |