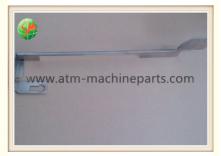

# Hitachi 2845V BCRM Upper External Transport Assembly 49-024202-000B **ATM Machine Parts**

# Hitachi ATM Machine Parts 2845V BCRM Upper External Transport Assembly 49-024202-000B

### **Product Description**

| Brand        | HT                |
|--------------|-------------------|
| Product Name | metal part        |
| P/N          | 49-024202-000B    |
| Condition    | New and original  |
| Warranty     | 90 days           |
| Stock Status | In Stock          |
| Payment Term | T/T,Western Union |