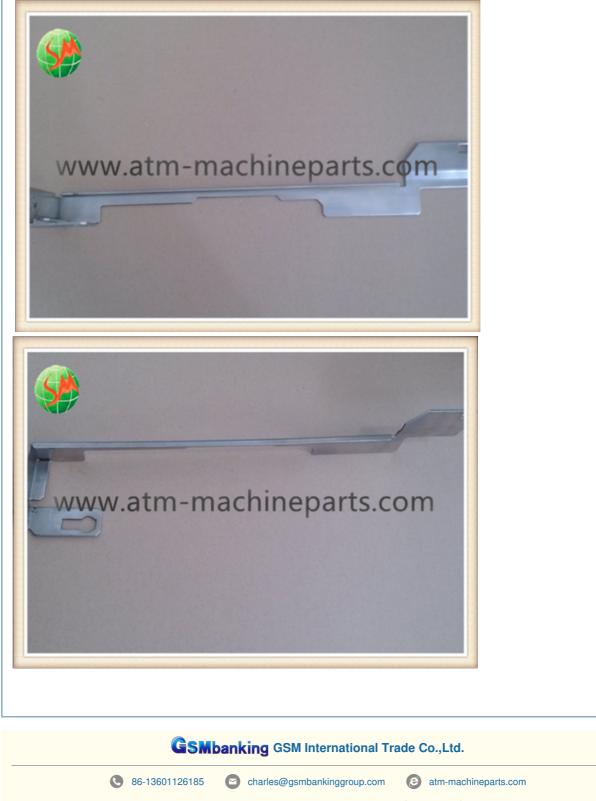

# Hitachi 2845V BCRM Upper External Transport Assembly 49-024202-000B **ATM Machine Parts**

# Hitachi ATM Machine Parts 2845V BCRM Upper External Transport Assembly 49-024202-000B

### **Product Description**

| Brand        | HT                |
|--------------|-------------------|
| Product Name | metal part        |
| P/N          | 49-024202-000B    |
| Condition    | New and original  |
| Warranty     | 90 days           |
| Stock Status | In Stock          |
| Payment Term | T/T,Western Union |