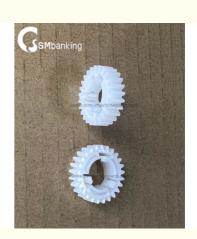

# ATM Machine Parts New S2 Gear 25t Carriage NCR 25T Gear ATM Hardware Components

#### **Basic Information**

• Place of Origin: Guangdong, China

Brand Name: NCRMinimum Order Quantity: 1

Packaging Details: With standard packaging or according to

customer's request

• Delivery Time: 3-5 days

• Payment Terms: T/T, Western Union, paypal

• Supply Ability: 10000 per month



### **Product Specification**

Warranty: 3 MonthCondition: Original NewMaterial: Plastic

• Used In: NCR ATM Machine, NCR

Color: White
Stock Status: In Stock
Quality: Good Quality
Port: Shenzhen China

• Highlight: ATM Machine Parts, NCR ATM Machine Parts,

25T ATM Machine Parts



### More Images









#### **Product Description**

#### ATM Machine Parts New S2 Gear 25t Carriage NCR 25T Gear ATM Hardware Components

#### Specification:

| 1 | Brand               | NCR                                                         |
|---|---------------------|-------------------------------------------------------------|
| 2 | P/N                 |                                                             |
| 2 | Description         | ATM Machine Parts New S2 Gear 25t Carriage NCR 25T Gear ATM |
|   |                     | Hardware Components                                         |
| 4 | Usage               | NCR ATM Machine                                             |
| _ | ,                   | Large quantity in stock                                     |
| 6 |