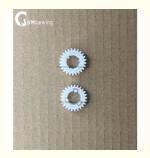

# ATM Machine Parts New S2 Gear 25t Carriage NCR 25T Gear ATM Hardware Components

#### **Basic Information**

• Place of Origin: Guangdong, China

Brand Name: NCRMinimum Order Quantity: 1

Packaging Details: With standard packaging or according to

customer's request

• Delivery Time: 3-5 days

• Payment Terms: T/T, Western Union, paypal

• Supply Ability: 10000 per month



### **Product Specification**

Warranty: 3 MonthCondition: Original NewMaterial: Plastic

• Used In: NCR ATM Machine, NCR

Color: White
Stock Status: In Stock
Quality: Good Quality
Port: Shenzhen China

• Highlight: ATM Machine Parts, NCR ATM Machine Parts,

25T ATM Machine Parts



### More Images









#### **Product Description**

#### ATM Machine Parts New S2 Gear 25t Carriage NCR 25T Gear ATM Hardware Components

#### Specification:

| 1 | Brand               | NCR                                                         |
|---|---------------------|-------------------------------------------------------------|
| 2 | P/N                 |                                                             |
| 2 | Description         | ATM Machine Parts New S2 Gear 25t Carriage NCR 25T Gear ATM |
|   |                     | Hardware Components                                         |
| 4 | Usage               | NCR ATM Machine                                             |
| _ | ,                   | Large quantity in stock                                     |
| 6 | Factory<br>location