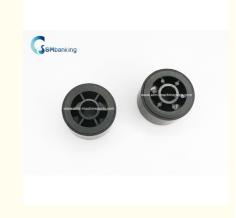

#### New plastic thick rubber roller 3H5 ATM machine parts

## Specification:

| 1 | Brand       | NCR                                                   |
|---|-------------|-------------------------------------------------------|
| 2 | P/N         |                                                       |
| 3 | Description | New plastic thick rubber roller 3H5 ATM machine parts |
| 4 | Usage       | NCR ATM Machine                                       |
| 5 | Inventory   | Large quantity in stock                               |
|   | , ,         | Shenzhen, China                                       |
| 7 | Port        | Shenzhen, China                                       |