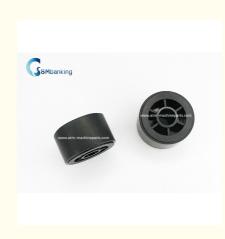

# New Plastic Thick Rubber Roller 3H5 ATM Machine Parts

## **Basic Information**

- Place of Origin:
- Brand Name:
- Minimum Order Quantity:
- Packaging Details:
- Delivery Time:
- Payment Terms:
- Supply Ability:



100000 per month



## **Product Specification**

• Functionality: High • Package: Carton 2000pcs Per Month • Ability: • Products Name: Gear • Shipping: Worldwide Shipping Available New And Original • Quality: Presenter Of 6622 • Description: Metal/Plastic • Material: • Size: Various Sizes Available FOB, EXW • Trade Term: Condition: New Original In Stock • Stock: • Warranty: 1 Year • Warrenty: 90 Days • Payment Term: T/T,Western Union



## More Images



## **Product Description**

#### New plastic thick rubber roller 3H5 ATM machine parts

## Specification:

| 1 | Brand       | NCR                                                   |
|---|-------------|-------------------------------------------------------|
| 2 | P/N         |                                                       |
| 3 | Description | New plastic thick rubber roller 3H5 ATM machine parts |
| 4 | Usage       | NCR ATM Machine                                       |
| 5 | Inventory   | Large quantity in stock                               |
|   | , ,         | Shenzhen, China                                       |
| 7 | Port        | Shenzhen, China                                       |

### Description:

| 1 | Quality       | Grade A