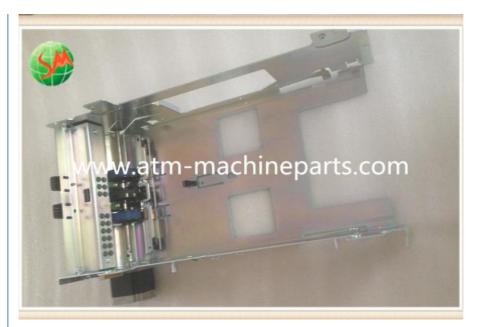

## 49-225262-000A Diebold ATM Part Plastic / Metal Opteva Picker **Module**

## 49-225262-000A Diebold ATM Part Plastic / Metal Opteva Picker Module