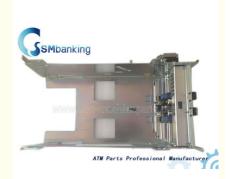

## 49-225262-000A Diebold ATM Part Plastic / Metal Opteva Picker **Module**

## 49-225262-000A Diebold ATM Part Plastic / Metal Opteva Picker Module