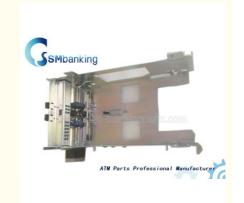

## 49-225262-000A Diebold ATM Part Plastic / Metal Opteva Picker **Module**

## 49-225262-000A Diebold ATM Part Plastic / Metal Opteva Picker Module