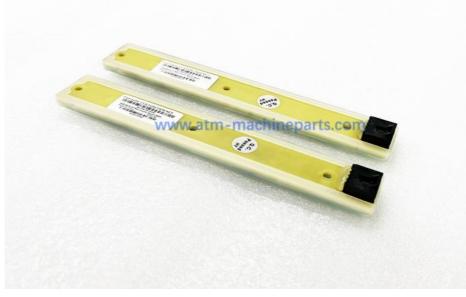

# 49254749000A Diebold ATM Parts 5500 CCA Function Key

ATM Part Diebold 5500 CCA Function Key 49254749000A 49254749000A TNT,DHL,By Express/by Air/by Sea ATM Machine Mental,plastic Online Support,Video Technical Support Green

In Stock

90 Days

**Original New** 

## ATM Part Diebold 5500 CCA Function Key 49254749000A