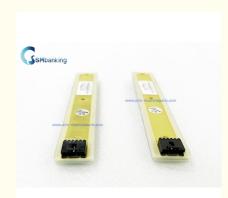

# 49254749000A Diebold ATM Parts 5500 CCA Function Key

ATM Part Diebold 5500 CCA Function Key 49254749000A 49254749000A TNT,DHL,By Express/by Air/by Sea ATM Machine Mental,plastic Online Support,Video Technical Support Green

In Stock

90 Days

**Original New** 

## ATM Part Diebold 5500 CCA Function Key 49254749000A