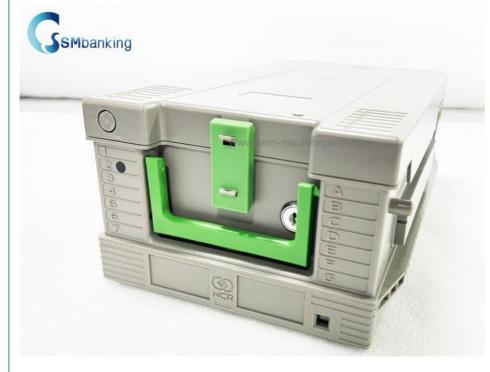

# 445-0728451 NCR S1 Currency Cassette With Lock 4450728451 ATM **Parts**

### **Product Specification**

- Model NO:
- Condition:
- Origin:
- Stock Status:
- Transport Package:
- Delivery Time:
- Specification:
- Production Capacity:
- Warranty:
- Trademark:
- Highlight:

- 4450728451 445-0728451 New Original/Generic New China Plenty In Stock
- Export Standard Neutral Cartons
- 3-7 Working Days
- Paper Cartons
- 1000 PCS
- 3 Months
- NCR
  - NCR Currency Cassette With Lock, 4450728451 NCR Currency Cassette

## More Images

445-0728451 NCR S1 Currency Cassette With Lock 4450728451 ATM Parts

Specification

| 1 | Brand            | NCR                             |
|---|------------------|---------------------------------|
| 2 | P/N              | 445-0728451 4450728451          |
| 3 | Description      | NCR cassette cash box With Lock |
| 4 | Usage            | NCR ATM Machine                 |
| 5 | Similar products | Full series of Wincor ATM parts |
| 6 | Inventory        | Large quantity in stock         |
| 7 | Factory location | Shenzhen, China                 |
| 8 | Port             | Shenzhen, China                 |