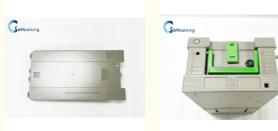

# 445-0728451 NCR S1 Currency Cassette With Lock 4450728451 ATM **Parts**

## More Images

445-0728451 NCR S1 Currency Cassette With Lock 4450728451 ATM Parts

Specification

| 1 | Brand            | NCR                             |
|---|------------------|---------------------------------|
| 2 | P/N              | 445-0728451 4450728451          |
| 3 | Description      | NCR cassette cash box With Lock |
| 4 | Usage            | NCR ATM Machine                 |
| 5 | Similar products | Full series of Wincor ATM parts |
| 6 | Inventory        | Large quantity in stock         |
| 7 | Factory location | Shenzhen, China                 |
| 8 | Port             | Shenzhen, China                 |