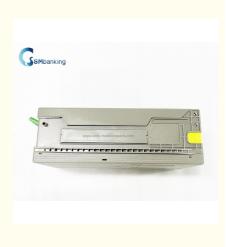

# 445-0728451 NCR S1 Currency Cassette With Lock 4450728451 ATM **Parts**

## More Images

445-0728451 NCR S1 Currency Cassette With Lock 4450728451 ATM Parts

Specification

| 1 | Brand            | NCR                             |
|---|------------------|---------------------------------|
| 2 | P/N              | 445-0728451 4450728451          |
| 3 | Description      | NCR cassette cash box With Lock |
| 4 | Usage            | NCR ATM Machine                 |
| 5 | Similar products | Full series of Wincor ATM parts |
| 6 | Inventory        | Large quantity in stock         |
| 7 | Factory location | Shenzhen, China                 |
| 8 | Port             | Shenzhen, China                 |