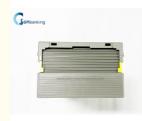

# 445-0728451 NCR S1 Currency Cassette With Lock 4450728451 ATM **Parts**

## More Images

445-0728451 NCR S1 Currency Cassette With Lock 4450728451 ATM Parts

Specification

| 1 | Brand            | NCR                             |
|---|------------------|---------------------------------|
| 2 | P/N              | 445-0728451 4450728451          |
| 3 | Description      | NCR cassette cash box With Lock |
| 4 | Usage            | NCR ATM Machine                 |
| 5 | Similar products | Full series of Wincor ATM parts |
| 6 | Inventory        | Large quantity in stock         |
| 7 | Factory location | Shenzhen, China                 |
| 8 | Port             | Shenzhen, China                 |