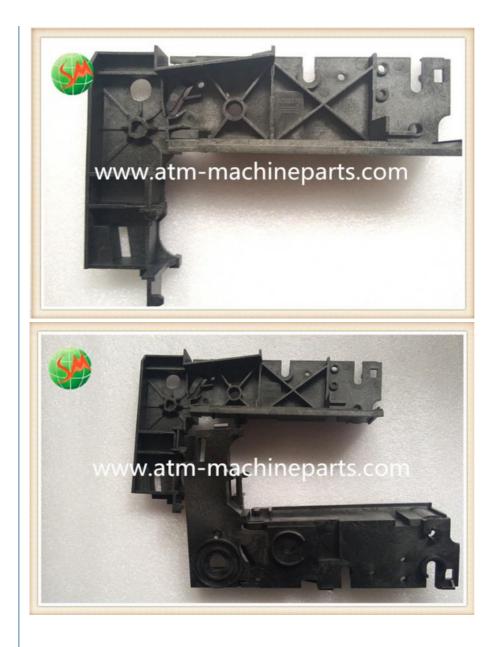

# Customized ATM Machine Parts CABLE RIGHT and CABLE Left A002376

With standard packaging or according to

1-5 working days after received the payment

#### Customized ATM Machine Parts CABLE RIGHT and CABLE Left A002376