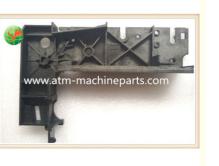

# Customized ATM Machine Parts CABLE RIGHT and CABLE Left A002376

With standard packaging or according to

1-5 working days after received the payment

#### Customized ATM Machine Parts CABLE RIGHT and CABLE Left A002376