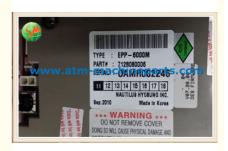

## Hyosung ATM Pin Pad 5600T EPP 6000M Customer Keyboard 7128080006

#### Hyosung ATM Pin Pad 5600T EPP 6000M Customer Keyboard 7128080006

#### **Product Description**

| Brand        | Nautilus Hyosung  |
|--------------|-------------------|
| Product Name | EPP 6000M         |
| Pin number   | 7128080006        |
| Condition    | New and original  |
| Warranty     | 90 days           |
| Stock Status | In Stock          |
| Payment Term | T/T,Western Union |