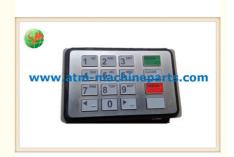

## Hyosung ATM Pin Pad 5600T EPP 6000M Customer Keyboard 7128080006

#### Hyosung ATM Pin Pad 5600T EPP 6000M Customer Keyboard 7128080006

#### **Product Description**

| Brand        | Nautilus Hyosung  |
|--------------|-------------------|
| Product Name | EPP 6000M         |
| Pin number   | 7128080006        |
| Condition    | New and original  |
| Warranty     | 90 days           |
| Stock Status | In Stock          |
| Payment Term | T/T,Western Union |