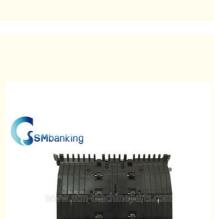

# ATM Machine Parts WUR-ROLR Guide Plate 1P004019-001 hitachi 2845V 2845A

## ATM Machine Parts WUR-ROLR Guide Plate 1P004019-001 hitachi 2845V 2845A