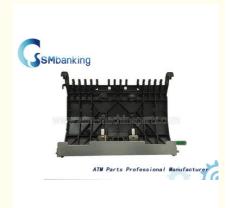

# ATM Machine Parts WUR-ROLR Guide Plate 1P004019-001 hitachi 2845V 2845A

## ATM Machine Parts WUR-ROLR Guide Plate 1P004019-001 hitachi 2845V 2845A