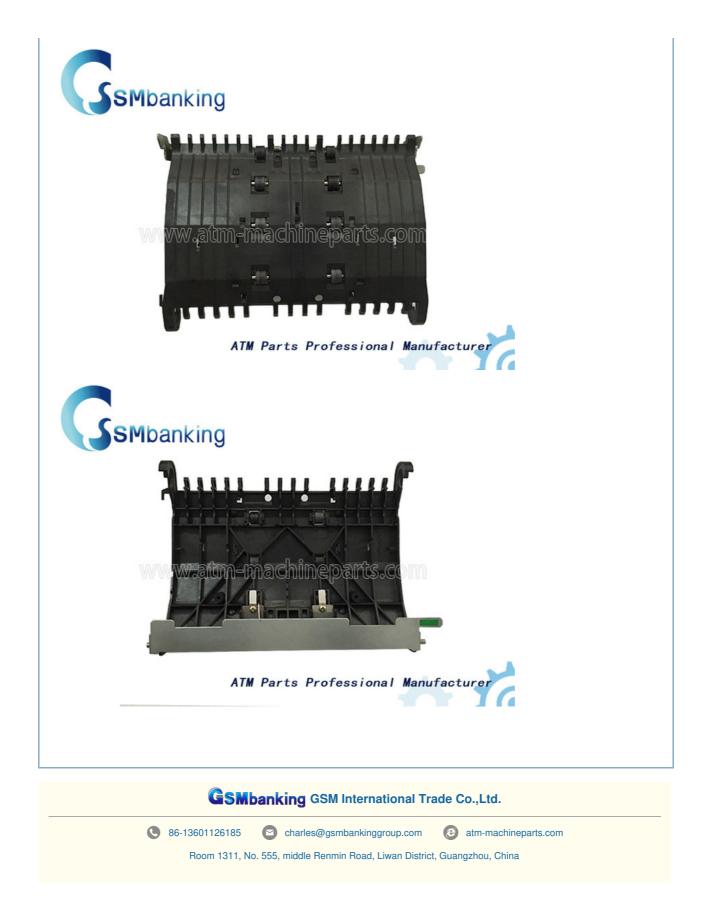

# ATM Machine Parts WUR-ROLR Guide Plate 1P004019-001 hitachi 2845V 2845A

## ATM Machine Parts WUR-ROLR Guide Plate 1P004019-001 hitachi 2845V 2845A