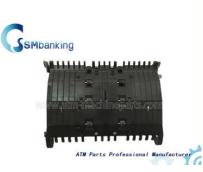

# ATM Machine Parts WUR-ROLR Guide Plate 1P004019-001 hitachi 2845V 2845A

## ATM Machine Parts WUR-ROLR Guide Plate 1P004019-001 hitachi 2845V 2845A