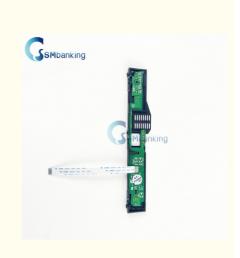

# Ept362600 Wincor Nixdorf ATM Parts Imcrw / U-Imcrw SD002 NCR Upper **Sensor PCB**

#### Ept362600 Imcrw / U-Imcrw SD002 NCR Upper Sensor PCB

| Brand       | NCR                  |
|-------------|----------------------|
| Part number | EPT362600            |
| Model       | NCR S1               |
| Part name   | NCR UPPER SENSOR PCB |
| Used in     | NCR S1 card reader   |
| Condition   | new                  |