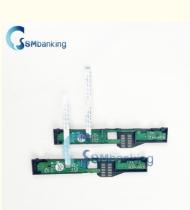

ace of Origin:
- Brand Name:
- Model Number:
- Minimum Order Quantity:
- Packaging Details:
- Delivery Time:
- Payment Terms:
- Supply Ability:

Our Product Introduction

for more products please visit us on atm-machineparts.com

Ept362600 With standard packaging or according to customer's request 15~20 days T/T, Western Union, Paypal 100000 per month



# **Product Specification**

- Brand:
- Color: • Compatibility:
- Material:
- Model:
- Power Source:
- Size:
- Type:
- Voltage:
- Weight:
- Highlight:

| ATM Machines      |
|-------------------|
| Metal And Plastic |
| NCR ATM Parts     |
| Electric          |
| 17CM*3CM          |
| ATM Parts         |
| 110-220V          |
|                   |

16.8g

NCR

Black

Ept362600 Wincor Nixdorf ATM Parts, Sensor PCB Wincor Nixdorf ATM Parts



### More Images



# **Product Description**

#### Ept362600 Imcrw / U-Imcrw SD002 NCR Upper Sensor PCB

| Brand       | NCR                  |
|-------------|----------------------|
| Part number | EPT362600            |
| Model       | NCR S1               |
| Part name   | NCR UPPER SENSOR PCB |
| Used in     | NCR S1 card reader   |
| Condition   | new                  |



Our Product Introduction



Room 1311, No. 555, middle Renmin Road, Liwan District, Guangzhou, China