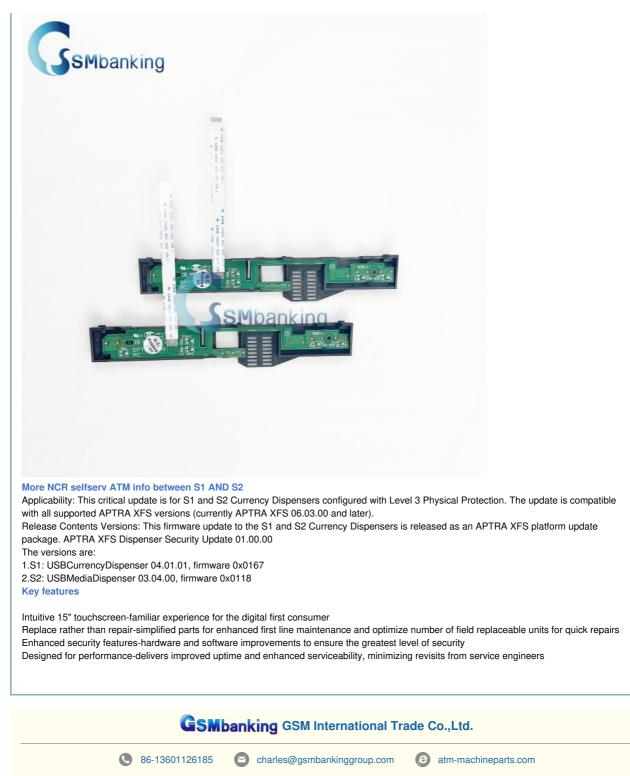

#### Ept362600 Imcrw / U-Imcrw SD002 NCR Upper Sensor PCB

| Brand       | NCR                  |
|-------------|----------------------|
| Part number | EPT362600            |
| Model       | NCR S1               |
| Part name   | NCR UPPER SENSOR PCB |
| Used in     | NCR S1 card reader   |
| Condition   | new                  |