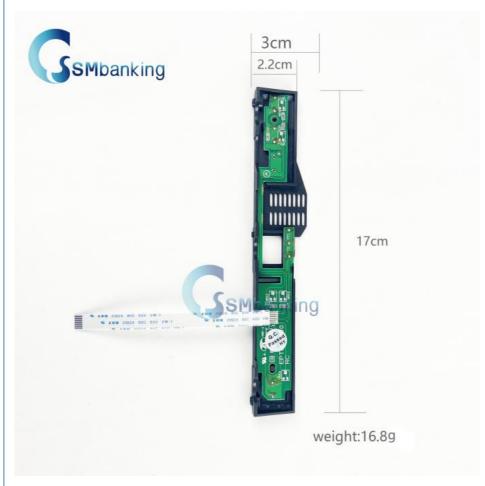

# **Product Specification**

- Brand:
- Color: • Compatibility:
- Material:
- Model:
- Power Source:
- Size:
- Type:
- Voltage:
- Weight:
- Highlight:

| ATM Machines      |
|-------------------|
| Metal And Plastic |
| NCR ATM Parts     |
| Electric          |
| 17CM*3CM          |
| ATM Parts         |
| 110-220V          |
|                   |

16.8g

NCR

Black

Ept362600 Wincor Nixdorf ATM Parts, Sensor PCB Wincor Nixdorf ATM Parts