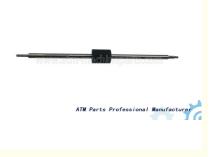

# NMD ATM Patrts Note Feeder NF101 NF200 NF300 CRR Shaft A005179 18mm

## **Product Specification**

- Brand:
- Description:
- P/N:
- Payment Term:
- MOQ:
- Material:
- Highlight:

| NMD               |
|-------------------|
| NF CRR Shaft      |
| A005179           |
| T/T,Western Union |
| 1 Piece           |
| Metal             |
|                   |

#### **Product Description**

| Brand        | NMD               |  |
|--------------|-------------------|--|
| Product Name | NF CRR Shaft      |  |
| P/N          | A005179           |  |
| Condition    | New and original  |  |
| Warranty     | 90 days           |  |
| Stock Status | In Stock          |  |
| Payment Term | T/T,Western Union |  |