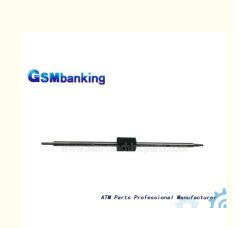

# NMD ATM Patrts Note Feeder NF101 NF200 NF300 CRR Shaft A005179 18mm

## **Product Specification**

- Brand:
- Description:
- P/N:
- Payment Term:
- MOQ:
- Material:
- Highlight:

| NMD               |
|-------------------|
| NF CRR Shaft      |
| A005179           |
| T/T,Western Union |
| 1 Piece           |
| Metal             |
|                   |

#### **Product Description**

| Brand        | NMD               |  |
|--------------|-------------------|--|
| Product Name | NF CRR Shaft      |  |
| P/N          | A005179           |  |
| Condition    | New and original  |  |
| Warranty     | 90 days           |  |
| Stock Status | In Stock          |  |
| Payment Term | T/T,Western Union |  |