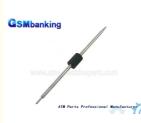

# NMD ATM Patrts Note Feeder NF101 NF200 NF300 CRR Shaft A005179 18mm

## **Product Specification**

- Brand:
- Description:
- P/N:
- Payment Term:
- MOQ:
- Material:
- Highlight:

| NMD               |
|-------------------|
| NF CRR Shaft      |
| A005179           |
| T/T,Western Union |
| 1 Piece           |
| Metal             |
|                   |

#### **Product Description**

| Brand        | NMD               |  |
|--------------|-------------------|--|
| Product Name | NF CRR Shaft      |  |
| P/N          | A005179           |  |
| Condition    | New and original  |  |
| Warranty     | 90 days           |  |
| Stock Status | In Stock          |  |
| Payment Term | T/T,Western Union |  |