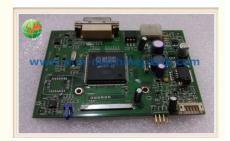

## LCD Board of Wincor Nixdorf ATM Machine 2050XE PC4000 017500177594

#### LCD Board of Wincor Nixdorf ATM Machine 2050XE PC4000 017500177594

#### **Product Description**

| Brand        | Wincor Nixdorf                   |
|--------------|----------------------------------|
| Product Name | LCD Board                        |
| P/N          | 017500177594                     |
| Condition    | New and original/New and Generic |
| Warranty     | 90 days                          |
| Stock Status | In Stock                         |
| Payment Term | T/T,Western Union                |