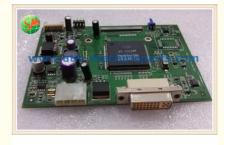

## LCD Board of Wincor Nixdorf ATM Machine 2050XE PC4000 017500177594

#### LCD Board of Wincor Nixdorf ATM Machine 2050XE PC4000 017500177594

#### **Product Description**

| Brand        | Wincor Nixdorf                   |
|--------------|----------------------------------|
| Product Name | LCD Board                        |
| P/N          | 017500177594                     |
| Condition    | New and original/New and Generic |
| Warranty     | 90 days                          |
| Stock Status | In Stock                         |
| Payment Term | T/T,Western Union                |