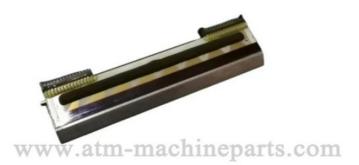

## Original ATM Spare Parts NCR 6625 Thermal Printing Head

Guangdong, China

customer's request

1000 pieces/month

3-7 days after payment

T/T, L/C, Western Union

NCR

1

### **Product Description**

ATM Spare Parts NCR 6625 Thermal Printing Head ATM Spare Parts With Good Quality

### Basic Info.

| NO.                                                                                                                                         | 0090023876 009-0023876                                                                                                                                                                            | Product Description                                                                                                                                                                                                                                                                                                                          |  |
|---------------------------------------------------------------------------------------------------------------------------------------------|---------------------------------------------------------------------------------------------------------------------------------------------------------------------------------------------------|----------------------------------------------------------------------------------------------------------------------------------------------------------------------------------------------------------------------------------------------------------------------------------------------------------------------------------------------|--|
|                                                                                                                                             | China                                                                                                                                                                                             |                                                                                                                                                                                                                                                                                                                                              |  |
| de                                                                                                                                          | 8483600090                                                                                                                                                                                        |                                                                                                                                                                                                                                                                                                                                              |  |
| ction Capacity                                                                                                                              | 10000/Year                                                                                                                                                                                        |                                                                                                                                                                                                                                                                                                                                              |  |
| roduc NCR 66XX Thermal Journal Printer 0090023876 009-0023876 ATM Machine<br>name Piggy Bank NCR 6625 Thermal Printing Head ATM Spare Parts |                                                                                                                                                                                                   |                                                                                                                                                                                                                                                                                                                                              |  |
| NCR                                                                                                                                         |                                                                                                                                                                                                   |                                                                                                                                                                                                                                                                                                                                              |  |
| 1 PCS                                                                                                                                       |                                                                                                                                                                                                   |                                                                                                                                                                                                                                                                                                                                              |  |
| New original/ New generic/ Refurbished                                                                                                      |                                                                                                                                                                                                   |                                                                                                                                                                                                                                                                                                                                              |  |
| arran 3 months                                                                                                                              |                                                                                                                                                                                                   |                                                                                                                                                                                                                                                                                                                                              |  |
| r 1-5 days after payment                                                                                                                    |                                                                                                                                                                                                   |                                                                                                                                                                                                                                                                                                                                              |  |
| Inner with plastic bag, outer with carton                                                                                                   |                                                                                                                                                                                                   |                                                                                                                                                                                                                                                                                                                                              |  |
| T/T, Alibaba, Western Unio                                                                                                                  |                                                                                                                                                                                                   |                                                                                                                                                                                                                                                                                                                                              |  |
|                                                                                                                                             | inde<br>ction Capacity<br>NCR 66XX Thermal Journa<br>Piggy Bank NCR 6625 The<br>NCR<br>1 PCS<br>New original/ New generic/<br>3 months<br>1-5 days after payment<br>Inner with plastic bag, outer | China<br>China<br>de China<br>8483600090<br>ction Capacity 10000/Year<br>NCR 66XX Thermal Journal Printer 0090023876 009-0023876 A<br>Piggy Bank NCR 6625 Thermal Printing Head ATM Spare Parts<br>NCR<br>1 PCS<br>New original/ New generic/ Refurbished<br>3 months<br>1-5 days after payment<br>Inner with plastic bag, outer with carton |  |