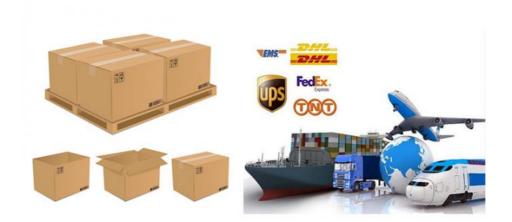

## NCR Receipt Printer ATM Machine Parts For Ss22e Low End 0090025345 009-0025345

#### NCR Receipt Printer For Ss22e Low End 0090025345 009-0025345 ATM Machine Parts With Good Quality

| Basic In         | fo.                                           |                                             |                     |  |
|------------------|-----------------------------------------------|---------------------------------------------|---------------------|--|
| Model NC         | ).                                            | 0090025345 009-0025345                      |                     |  |
| Warranty         |                                               | 90 Days                                     | Product Description |  |
| Material         |                                               | Electronic Component                        | Product Description |  |
| Brand            |                                               | NCR                                         |                     |  |
| Condition        |                                               | New Original                                |                     |  |
| P/N              |                                               | 0090025345 009-0025345                      |                     |  |
| Product N        | lame                                          | NCR Receipt Printer                         |                     |  |
| Transport        | t Package                                     | Carton                                      |                     |  |
| Specificat       | tion                                          | 2kg                                         |                     |  |
| Tradema          | rk                                            | NCR                                         |                     |  |
| Origin           |                                               | Guangdong, China                            |                     |  |
| Productio        | n Capacity                                    | 10000pieces/Month                           |                     |  |
| Product<br>name  | ATM Machine Parts NCF<br>PRINTER 0090025345 0 | Receipt Printer for SS22E LOW EN 09-0025345 | D ATM               |  |
| Brand            | NCR                                           |                                             |                     |  |
| MOQ              | 1 PCS                                         |                                             |                     |  |
| Condition        | New original/ New generic/ Refurbished        |                                             |                     |  |
| Warranty         | 3 months                                      | 3 months                                    |                     |  |
| Delivery<br>time | 1-5 days after payment                        |                                             |                     |  |
| Packing          | Inner with plastic bag, outer with carton     |                                             |                     |  |
| Payment          | T/T, Alibaba, Western Union, PayPal           |                                             |                     |  |
|                  | 1                                             |                                             |                     |  |