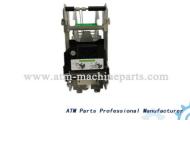

## NCR Receipt Printer ATM Machine Parts For Ss22e Low End 0090025345 009-0025345

#### NCR Receipt Printer For Ss22e Low End 0090025345 009-0025345 ATM Machine Parts With Good Quality

| Basic In         | fo.                                           |                                             |                     |  |
|------------------|-----------------------------------------------|---------------------------------------------|---------------------|--|
| Model NC         | ).                                            | 0090025345 009-0025345                      |                     |  |
| Warranty         |                                               | 90 Days                                     | Product Description |  |
| Material         |                                               | Electronic Component                        | Product Description |  |
| Brand            |                                               | NCR                                         |                     |  |
| Condition        |                                               | New Original                                |                     |  |
| P/N              |                                               | 0090025345 009-0025345                      |                     |  |
| Product N        | lame                                          | NCR Receipt Printer                         |                     |  |
| Transport        | t Package                                     | Carton                                      |                     |  |
| Specificat       | tion                                          | 2kg                                         |                     |  |
| Tradema          | rk                                            | NCR                                         |                     |  |
| Origin           |                                               | Guangdong, China                            |                     |  |
| Productio        | n Capacity                                    | 10000pieces/Month                           |                     |  |
| Product<br>name  | ATM Machine Parts NCF<br>PRINTER 0090025345 0 | Receipt Printer for SS22E LOW EN 09-0025345 | D ATM               |  |
| Brand            | NCR                                           |                                             |                     |  |
| MOQ              | 1 PCS                                         |                                             |                     |  |
| Condition        | New original/ New generic/ Refurbished        |                                             |                     |  |
| Warranty         | 3 months                                      | 3 months                                    |                     |  |
| Delivery<br>time | 1-5 days after payment                        |                                             |                     |  |
| Packing          | Inner with plastic bag, outer with carton     |                                             |                     |  |
| Payment          | T/T, Alibaba, Western Union, PayPal           |                                             |                     |  |
|                  | 1                                             |                                             |                     |  |