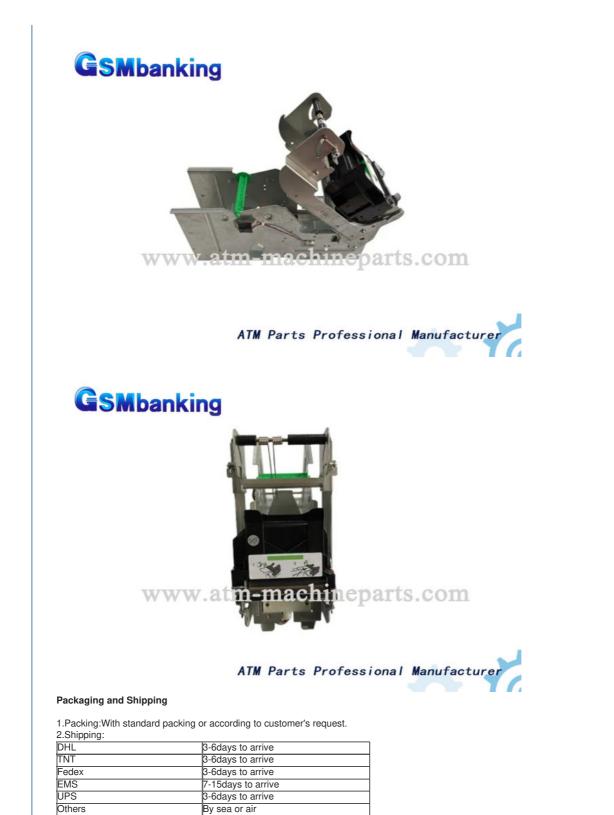

## NCR Receipt Printer ATM Machine Parts For Ss22e Low End 0090025345 009-0025345

#### NCR Receipt Printer For Ss22e Low End 0090025345 009-0025345 ATM Machine Parts With Good Quality

| Basic In         | fo.                                           |                                             |                     |  |
|------------------|-----------------------------------------------|---------------------------------------------|---------------------|--|
| Model NC         | ).                                            | 0090025345 009-0025345                      |                     |  |
| Warranty         |                                               | 90 Days                                     | Product Description |  |
| Material         |                                               | Electronic Component                        | Product Description |  |
| Brand            |                                               | NCR                                         |                     |  |
| Condition        |                                               | New Original                                |                     |  |
| P/N              |                                               | 0090025345 009-0025345                      |                     |  |
| Product N        | lame                                          | NCR Receipt Printer                         |                     |  |
| Transport        | t Package                                     | Carton                                      |                     |  |
| Specificat       | tion                                          | 2kg                                         |                     |  |
| Tradema          | rk                                            | NCR                                         |                     |  |
| Origin           |                                               | Guangdong, China                            |                     |  |
| Productio        | n Capacity                                    | 10000pieces/Month                           |                     |  |
| Product<br>name  | ATM Machine Parts NCF<br>PRINTER 0090025345 0 | Receipt Printer for SS22E LOW EN 09-0025345 | D ATM               |  |
| Brand            | NCR                                           |                                             |                     |  |
| MOQ              | 1 PCS                                         |                                             |                     |  |
| Condition        | New original/ New generic/ Refurbished        |                                             |                     |  |
| Warranty         | 3 months                                      | 3 months                                    |                     |  |
| Delivery<br>time | 1-5 days after payment                        |                                             |                     |  |
| Packing          | Inner with plastic bag, outer with carton     |                                             |                     |  |
| Payment          | T/T, Alibaba, Western Union, PayPal           |                                             |                     |  |
|                  | 1                                             |                                             |                     |  |