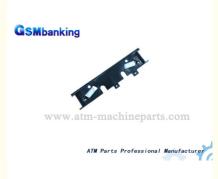

# 445-0756286-27 445-0729516 NCR ATM Parts S2 Pick Module Body Note Out Sensor

#### Basic Info.

| Model NO.           | 445-0756286-27 445-0729516              |
|---------------------|-----------------------------------------|
| MOQ                 | 1PC                                     |
| Warranty            | 90days                                  |
| Key Word            | NCR S2                                  |
| Used in             | NCR ATM Machine                         |
| Product Name        | NCR S2 Pick Module Body Note out Sensor |
| Pn                  | 445-0756286-27 445-0729516              |
| Transport Package   | Carton                                  |
| Specification       | mix                                     |
| Trademark           | Ner                                     |
| Origin              | China                                   |
| Production Capacity | 500pieces/Month                         |

**Product Description** 

ATM Parts NCR S2 Pick Module Body Note Out Sensor 445-0756286-27 445-0729516

| Production Capacity 500ple |                                            | ces/ivioritri |                   |                                      |  |
|----------------------------|--------------------------------------------|---------------|-------------------|--------------------------------------|--|
| Brand<br>Name              | NCR                                        |               | Payment way       | T/T,western union, Paypal, Apple pay |  |
| Product<br>Name            | NCR S2 Pick Module Body Note Out<br>Sensor |               | Delivery<br>time  | 1-3 days                             |  |
| Warranty                   | ty 90 days                                 |               | Supply<br>Ability | 10000+ stocks and 100000+ capacity   |  |
| Shipping ways              | DHL,FedEx,Air,Sea transport ect. Curr      |               | Currency          | 10000+ stocks and 100000+ capacity   |  |