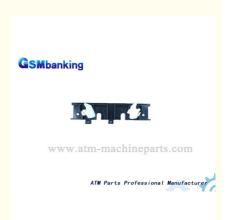

# 445-0756286-27 445-0729516 NCR ATM Parts S2 Pick Module Body Note Out Sensor

#### Basic Info.

| Model NO.           | 445-0756286-27 445-0729516              |
|---------------------|-----------------------------------------|
| MOQ                 | 1PC                                     |
| Warranty            | 90days                                  |
| Key Word            | NCR S2                                  |
| Used in             | NCR ATM Machine                         |
| Product Name        | NCR S2 Pick Module Body Note out Sensor |
| Pn                  | 445-0756286-27 445-0729516              |
| Transport Package   | Carton                                  |
| Specification       | mix                                     |
| Trademark           | Ner                                     |
| Origin              | China                                   |
| Production Capacity | 500pieces/Month                         |

**Product Description** 

ATM Parts NCR S2 Pick Module Body Note Out Sensor 445-0756286-27 445-0729516

| Production Capacity 500ple |                                            | ces/ivioritri |                   |                                      |  |
|----------------------------|--------------------------------------------|---------------|-------------------|--------------------------------------|--|
| Brand<br>Name              | NCR                                        |               | Payment way       | T/T,western union, Paypal, Apple pay |  |
| Product<br>Name            | NCR S2 Pick Module Body Note Out<br>Sensor |               | Delivery<br>time  | 1-3 days                             |  |
| Warranty                   | ty 90 days                                 |               | Supply<br>Ability | 10000+ stocks and 100000+ capacity   |  |
| Shipping ways              | DHL,FedEx,Air,Sea transport ect. Curr      |               | Currency          | 10000+ stocks and 100000+ capacity   |  |