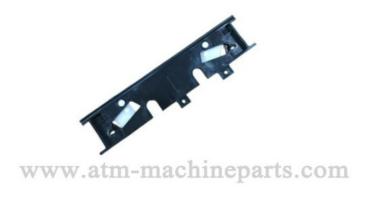

# 445-0756286-27 445-0729516 NCR ATM Parts S2 Pick Module Body Note Out Sensor

#### Basic Info.

| Model NO.           | 445-0756286-27 445-0729516              |
|---------------------|-----------------------------------------|
| MOQ                 | 1PC                                     |
| Warranty            | 90days                                  |
| Key Word            | NCR S2                                  |
| Used in             | NCR ATM Machine                         |
| Product Name        | NCR S2 Pick Module Body Note out Sensor |
| Pn                  | 445-0756286-27 445-0729516              |
| Transport Package   | Carton                                  |
| Specification       | mix                                     |
| Trademark           | Ner                                     |
| Origin              | China                                   |
| Production Capacity | 500pieces/Month                         |

**Product Description** 

ATM Parts NCR S2 Pick Module Body Note Out Sensor 445-0756286-27 445-0729516

| Production Capacity 500ple |                                            | ces/ivioritri |                   |                                      |  |
|----------------------------|--------------------------------------------|---------------|-------------------|--------------------------------------|--|
| Brand<br>Name              | NCR                                        |               | Payment way       | T/T,western union, Paypal, Apple pay |  |
| Product<br>Name            | NCR S2 Pick Module Body Note Out<br>Sensor |               | Delivery<br>time  | 1-3 days                             |  |
| Warranty                   | ty 90 days                                 |               | Supply<br>Ability | 10000+ stocks and 100000+ capacity   |  |
| Shipping ways              | DHL,FedEx,Air,Sea transport ect. Curr      |               | Currency          | 10000+ stocks and 100000+ capacity   |  |