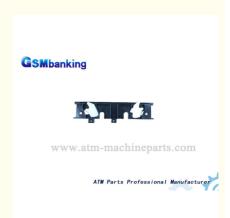

## NCR S2 Cassette Shutter Sliding Rail 445-0729330 4450729330 NCR Automatic **Teller Machine**

• Highlight: NCR S2 Cassette Shutter Sliding Rail, 4450729330 Cassette Shutter Sliding Rail **GSMbanking** 

#### **Product Description**

ATM Machine Parts NCR S2
Cassette Shutter Sliding Rail 4450729330 4450729330 NCR
Automatic teller machine

ATM Parts Professional Manufacturer

www.atm-machineparts.com

ATM Parts Professional Manufacturer