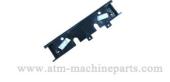

## NCR S2 Cassette Shutter Sliding Rail 445-0729330 4450729330 NCR Automatic **Teller Machine**

• Highlight: NCR S2 Cassette Shutter Sliding Rail, 4450729330 Cassette Shutter Sliding Rail **GSMbanking** 

#### **Product Description**

ATM Machine Parts NCR S2
Cassette Shutter Sliding Rail 4450729330 4450729330 NCR
Automatic teller machine

ATM Parts Professional Manufacturer

www.atm-machineparts.com

ATM Parts Professional Manufacturer