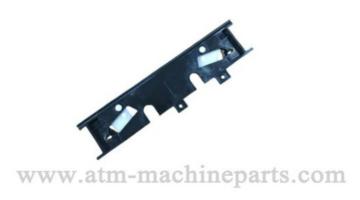

## NCR S2 Cassette Shutter Sliding Rail 445-0729330 4450729330 NCR Automatic **Teller Machine**

• Highlight: NCR S2 Cassette Shutter Sliding Rail, 4450729330 Cassette Shutter Sliding Rail **GSMbanking** 

#### **Product Description**

ATM Machine Parts NCR S2
Cassette Shutter Sliding Rail 4450729330 4450729330 NCR
Automatic teller machine

ATM Parts Professional Manufacturer

www.atm-machineparts.com

ATM Parts Professional Manufacturer