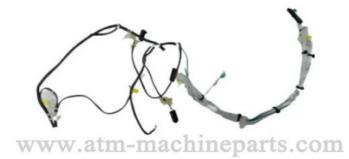

## ATM Parts NCR S2 Pick Module Cable Harness 445-0756286-16 445-0758095

## **Product Specification**

- Warranty:
- Condition:
- P/n:
- Shipment:
- Used In:
- After-sales Service Provided:
- Stock Status:
- Quality:
- Highlight:

- 90 Days Original New, new Generic 445-0758095 By Express/by Air/by Sea
- NCR ATM Machine
  - Online Support, Video Technical Support
    - In Stock
    - Good Quality
      - NCR S2 Pick Module Cable Harness, 445-0758095 Pick Module Cable Harness

#### Basic Info.

| Model NO.           | 445-0756286-16 445-0758095          |
|---------------------|-------------------------------------|
| MOQ                 | 1PC                                 |
| Warranty            | 90days                              |
| Key Word            | NCR S2                              |
| Used in             | NCR ATM Machine                     |
| Pn                  | 445-0756286-16 445-0758095          |
| Product Name        | NCR S2 Pick Module Cable<br>Harness |
| Transport Package   | Carton                              |
| Specification       | mix                                 |
| Trademark           | Ncr                                 |
| Origin              | China                               |
| Production Capacity | 500pieces/Month                     |