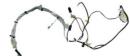

## ATM Parts NCR S2 Pick Module Cable Harness 445-0756286-16 445-0758095

## **Product Specification**

- Warranty:
- Condition:
- P/n:
- Shipment:
- Used In:
- After-sales Service Provided:
- Stock Status:
- Quality:
- Highlight:

- 90 Days Original New, new Generic 445-0758095 By Express/by Air/by Sea
- NCR ATM Machine
  - Online Support, Video Technical Support
    - In Stock
    - Good Quality
      - NCR S2 Pick Module Cable Harness, 445-0758095 Pick Module Cable Harness

#### Basic Info.

| Model NO.           | 445-0756286-16 445-0758095          |
|---------------------|-------------------------------------|
| MOQ                 | 1PC                                 |
| Warranty            | 90days                              |
| Key Word            | NCR S2                              |
| Used in             | NCR ATM Machine                     |
| Pn                  | 445-0756286-16 445-0758095          |
| Product Name        | NCR S2 Pick Module Cable<br>Harness |
| Transport Package   | Carton                              |
| Specification       | mix                                 |
| Trademark           | Ncr                                 |
| Origin              | China                               |
| Production Capacity | 500pieces/Month                     |