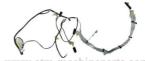

## ATM Parts NCR S2 Pick Module Cable Harness 445-0756286-16 445-0758095

## **Product Specification**

- Warranty:
- Condition:
- P/n:
- Shipment:
- Used In:
- After-sales Service Provided:
- Stock Status:
- Quality:
- Highlight:

- 90 Days Original New, new Generic 445-0758095 By Express/by Air/by Sea
- NCR ATM Machine
  - Online Support, Video Technical Support
    - In Stock
    - Good Quality
      - NCR S2 Pick Module Cable Harness, 445-0758095 Pick Module Cable Harness

#### Basic Info.

| Model NO.           | 445-0756286-16 445-0758095          |
|---------------------|-------------------------------------|
| MOQ                 | 1PC                                 |
| Warranty            | 90days                              |
| Key Word            | NCR S2                              |
| Used in             | NCR ATM Machine                     |
| Pn                  | 445-0756286-16 445-0758095          |
| Product Name        | NCR S2 Pick Module Cable<br>Harness |
| Transport Package   | Carton                              |
| Specification       | mix                                 |
| Trademark           | Ncr                                 |
| Origin              | China                               |
| Production Capacity | 500pieces/Month                     |