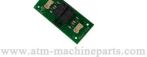

# 4450733758 ATM Machine Parts NCR Selfserv S2 Carriage Interface PCB **Dispenser 4450733758**

### Basic Info.

| Model NO.           |                                            | 4450733758                                 |                   |                                       | Product Description                                                                                                             |
|---------------------|--------------------------------------------|--------------------------------------------|-------------------|---------------------------------------|---------------------------------------------------------------------------------------------------------------------------------|
| MOQ                 |                                            | 1PC                                        |                   |                                       | Product Description<br>01750149125 ATM Machine Parts<br>Wincor Cineo Distributor Gear 16T<br>1750149125<br>Products Description |
| Warranty            |                                            | 90days                                     |                   |                                       |                                                                                                                                 |
| Used in             |                                            | NCR Machine                                |                   |                                       |                                                                                                                                 |
| Keyword             |                                            | NCR                                        |                   |                                       |                                                                                                                                 |
| Product Name        |                                            | NCR S2 Carriage Interface PCB<br>Dispenser |                   |                                       |                                                                                                                                 |
| Pn                  |                                            | 4450733758                                 |                   |                                       |                                                                                                                                 |
| Transport Package   |                                            | Box                                        |                   |                                       |                                                                                                                                 |
| Specification       |                                            | 0.37*0.37*0.24                             |                   |                                       |                                                                                                                                 |
| Trademark           |                                            | NCR                                        |                   |                                       |                                                                                                                                 |
| Origin              |                                            | China                                      |                   |                                       |                                                                                                                                 |
| Production Capacity |                                            | 10000                                      |                   |                                       |                                                                                                                                 |
| Brand Name          | NCR                                        |                                            | Payment<br>way    | L/C T/T D/P Western Union             |                                                                                                                                 |
| Product<br>Name     | NCR S2 Carriage Interface PCB<br>Dispenser |                                            | Delivery<br>time  | 1-7Days                               |                                                                                                                                 |
| Warranty            | 90 days                                    |                                            | Supply<br>Ability | 10000+ stocks and 100000+<br>capacity |                                                                                                                                 |
| Shipping<br>Ways    | DHL,FedEx,Air,Sea transport ect.           |                                            | Currency          | 10000+ stocks and 100000+<br>capacity |                                                                                                                                 |