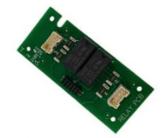

# 4450733758 ATM Machine Parts NCR Selfserv S2 Carriage Interface PCB **Dispenser 4450733758**

### Basic Info.

| Model NO.           |                                            | 4450733758                                 |                   |                                       | Product Description                                                                                                             |
|---------------------|--------------------------------------------|--------------------------------------------|-------------------|---------------------------------------|---------------------------------------------------------------------------------------------------------------------------------|
| MOQ                 |                                            | 1PC                                        |                   |                                       | Product Description<br>01750149125 ATM Machine Parts<br>Wincor Cineo Distributor Gear 16T<br>1750149125<br>Products Description |
| Warranty            |                                            | 90days                                     |                   |                                       |                                                                                                                                 |
| Used in             |                                            | NCR Machine                                |                   |                                       |                                                                                                                                 |
| Keyword             |                                            | NCR                                        |                   |                                       |                                                                                                                                 |
| Product Name        |                                            | NCR S2 Carriage Interface PCB<br>Dispenser |                   |                                       |                                                                                                                                 |
| Pn                  |                                            | 4450733758                                 |                   |                                       |                                                                                                                                 |
| Transport Package   |                                            | Box                                        |                   |                                       |                                                                                                                                 |
| Specification       |                                            | 0.37*0.37*0.24                             |                   |                                       |                                                                                                                                 |
| Trademark           |                                            | NCR                                        |                   |                                       |                                                                                                                                 |
| Origin              |                                            | China                                      |                   |                                       |                                                                                                                                 |
| Production Capacity |                                            | 10000                                      |                   |                                       |                                                                                                                                 |
| Brand Name          | NCR                                        |                                            | Payment<br>way    | L/C T/T D/P Western Union             |                                                                                                                                 |
| Product<br>Name     | NCR S2 Carriage Interface PCB<br>Dispenser |                                            | Delivery<br>time  | 1-7Days                               |                                                                                                                                 |
| Warranty            | 90 days                                    |                                            | Supply<br>Ability | 10000+ stocks and 100000+<br>capacity |                                                                                                                                 |
| Shipping<br>Ways    | DHL,FedEx,Air,Sea transport ect.           |                                            | Currency          | 10000+ stocks and 100000+<br>capacity |                                                                                                                                 |