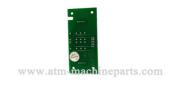

# 4450733758 ATM Machine Parts NCR Selfserv S2 Carriage Interface PCB **Dispenser 4450733758**

### Basic Info.

| Model NO.           |                                            | 4450733758                                 |                   |                                       | Product Description                                                                                                             |
|---------------------|--------------------------------------------|--------------------------------------------|-------------------|---------------------------------------|---------------------------------------------------------------------------------------------------------------------------------|
| MOQ                 |                                            | 1PC                                        |                   |                                       | Product Description<br>01750149125 ATM Machine Parts<br>Wincor Cineo Distributor Gear 16T<br>1750149125<br>Products Description |
| Warranty            |                                            | 90days                                     |                   |                                       |                                                                                                                                 |
| Used in             |                                            | NCR Machine                                |                   |                                       |                                                                                                                                 |
| Keyword             |                                            | NCR                                        |                   |                                       |                                                                                                                                 |
| Product Name        |                                            | NCR S2 Carriage Interface PCB<br>Dispenser |                   |                                       |                                                                                                                                 |
| Pn                  |                                            | 4450733758                                 |                   |                                       |                                                                                                                                 |
| Transport Package   |                                            | Box                                        |                   |                                       |                                                                                                                                 |
| Specification       |                                            | 0.37*0.37*0.24                             |                   |                                       |                                                                                                                                 |
| Trademark           |                                            | NCR                                        |                   |                                       |                                                                                                                                 |
| Origin              |                                            | China                                      |                   |                                       |                                                                                                                                 |
| Production Capacity |                                            | 10000                                      |                   |                                       |                                                                                                                                 |
| Brand Name          | NCR                                        |                                            | Payment<br>way    | L/C T/T D/P Western Union             |                                                                                                                                 |
| Product<br>Name     | NCR S2 Carriage Interface PCB<br>Dispenser |                                            | Delivery<br>time  | 1-7Days                               |                                                                                                                                 |
| Warranty            | 90 days                                    |                                            | Supply<br>Ability | 10000+ stocks and 100000+<br>capacity |                                                                                                                                 |
| Shipping<br>Ways    | DHL,FedEx,Air,Sea transport ect.           |                                            | Currency          | 10000+ stocks and 100000+<br>capacity |                                                                                                                                 |