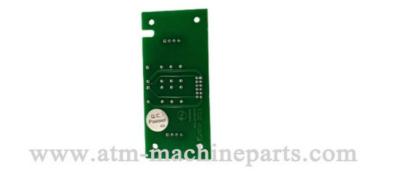

# 4450733758 ATM Machine Parts NCR Selfserv S2 Carriage Interface PCB **Dispenser 4450733758**

### Basic Info.

| Model NO.           |                                            | 4450733758                                 |                   |                                       | Product Description                                                                                                             |
|---------------------|--------------------------------------------|--------------------------------------------|-------------------|---------------------------------------|---------------------------------------------------------------------------------------------------------------------------------|
| MOQ                 |                                            | 1PC                                        |                   |                                       | Product Description<br>01750149125 ATM Machine Parts<br>Wincor Cineo Distributor Gear 16T<br>1750149125<br>Products Description |
| Warranty            |                                            | 90days                                     |                   |                                       |                                                                                                                                 |
| Used in             |                                            | NCR Machine                                |                   |                                       |                                                                                                                                 |
| Keyword             |                                            | NCR                                        |                   |                                       |                                                                                                                                 |
| Product Name        |                                            | NCR S2 Carriage Interface PCB<br>Dispenser |                   |                                       |                                                                                                                                 |
| Pn                  |                                            | 4450733758                                 |                   |                                       |                                                                                                                                 |
| Transport Package   |                                            | Box                                        |                   |                                       |                                                                                                                                 |
| Specification       |                                            | 0.37*0.37*0.24                             |                   |                                       |                                                                                                                                 |
| Trademark           |                                            | NCR                                        |                   |                                       |                                                                                                                                 |
| Origin              |                                            | China                                      |                   |                                       |                                                                                                                                 |
| Production Capacity |                                            | 10000                                      |                   |                                       |                                                                                                                                 |
| Brand Name          | NCR                                        |                                            | Payment<br>way    | L/C T/T D/P Western Union             |                                                                                                                                 |
| Product<br>Name     | NCR S2 Carriage Interface PCB<br>Dispenser |                                            | Delivery<br>time  | 1-7Days                               |                                                                                                                                 |
| Warranty            | 90 days                                    |                                            | Supply<br>Ability | 10000+ stocks and 100000+<br>capacity |                                                                                                                                 |
| Shipping<br>Ways    | DHL,FedEx,Air,Sea transport ect.           |                                            | Currency          | 10000+ stocks and 100000+<br>capacity |                                                                                                                                 |