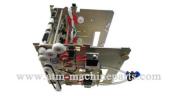

## NCR S2 Pick Up Module Assembly 4450736668 445-0736668 ATM Machine Parts

With standard packaging or according to

#### **Product Specification**

- Warranty:
- Condition:P/n:

• Shipment:

• Used In:

Material:Stock Status:

• Quality:

Highlight:

- 90 Days Original New,new Generic 4450736668
- DHL,By Express/by Air/by Sea,Express,Fedex
- NCR ATM Machine
- Mental
- In Stock
- Good Quality
  - NCR S2 Pick Up Module, 445-0736668 Pick Up Module

#### Basic Info.

| Model NO.           |                                        | 4450736668 445-0736668            | Due due t           |
|---------------------|----------------------------------------|-----------------------------------|---------------------|
| Warranty            |                                        | 90 Days                           | Product Description |
| Material            |                                        | Electronic Component              | Product Description |
| Brand               |                                        | NCR                               |                     |
| Condition           |                                        | New Original                      |                     |
| P/N                 |                                        | 4450736668 445-0736668            |                     |
| Product Name        |                                        | NCR S2 Pick up Module Assembly    |                     |
| Transport Package   |                                        | Carton                            |                     |
| Specification       |                                        | 2kg                               |                     |
| Trademark           |                                        | NCR                               |                     |
| Origin              |                                        | Guangdong, China                  |                     |
| Production Capacity |                                        | 10000pieces/Month                 |                     |
| Product<br>name     | ATM Machine Parts N<br>0736668         | NCR S2 Pick up module assembly 44 | 50736668 445-       |
| Brand               | NCR                                    |                                   |                     |
| MOQ                 | 1 PCS                                  |                                   |                     |
| Condition           | New original/ New generic/ Refurbished |                                   |                     |
| Warranty            | 3 months                               |                                   |                     |
| Delivery            | 1-5 days after payment                 |                                   |                     |
| time                |                                        |                                   |                     |
| time<br>Packing     | Inner with plastic bag                 | , outer with carton               |                     |