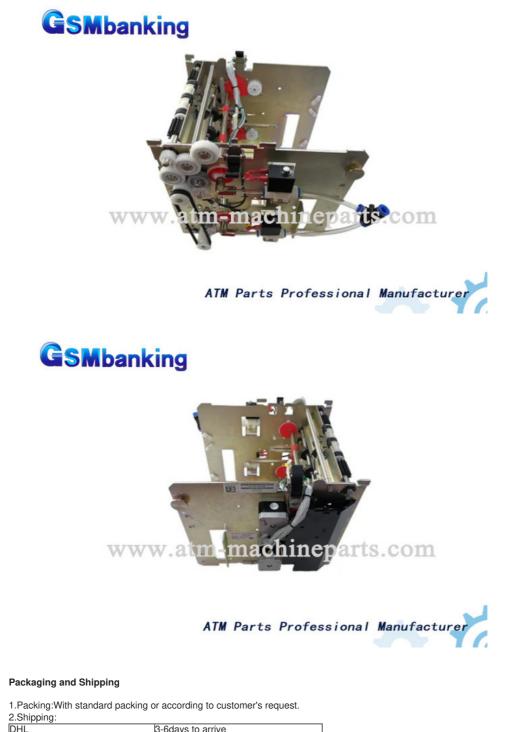

## NCR S2 Pick Up Module Assembly 4450736668 445-0736668 ATM Machine Parts

With standard packaging or according to

**Detailed Photos** 