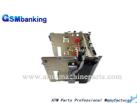

ter payment

T/T, L/C, Western Union

## NCR S2 Pick Up Module Assembly 4450736668 445-0736668 ATM Machine Parts

With standard packaging or according to

### Basic Information

- Place of Origin:
- Brand Name:
- Certification:
- Model Number:
- Minimum Order Quantity:
- Price:
- Packaging Details:
- Delivery Time:
- Payment Terms:
- Supply Ability:

#### GSMbanking



ATM Parts Professional Manufacturer

#### **Product Specification**

- Warranty:
- Condition:P/n:

• Shipment:

• Used In:

Material:Stock Status:

• Quality:

Highlight:

- 90 Days Original New,new Generic 4450736668
- DHL,By Express/by Air/by Sea,Express,Fedex
- NCR ATM Machine
- Mental
- In Stock
- Good Quality
  - NCR S2 Pick Up Module, 445-0736668 Pick Up Module



ATM Parts Professional Manufacturer

#### More Images



#### Basic Info.

| Model NO.           |                                        | 4450736668 445-0736668            | Due due t           |
|---------------------|----------------------------------------|-----------------------------------|---------------------|
| Warranty            |                                        | 90 Days                           | Product Description |
| Material            |                                        | Electronic Component              | Product Description |
| Brand               |                                        | NCR                               |                     |
| Condition           |                                        | New Original                      |                     |
| P/N                 |