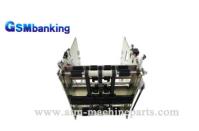

itive

customer's request

1000 pieces/month

3-7 days after payment

T/T, L/C, Western Union

## NCR S2 Pick Up Module Assembly 4450736668 445-0736668 ATM Machine Parts

With standard packaging or according to

### Basic Information

- Place of Origin:
- Brand Name:
- Certification:
- Model Number:
- Minimum Order Quantity:
- Price:
- Packaging Details:
- Delivery Time:
- Payment Terms:
- Supply Ability:

#### GSMbanking



ATM Parts Professional Manufacturer

#### **Product Specification**

- Warranty:
- Condition:P/n:

• Shipment:

• Used In:

Material:Stock Status:

• Quality:

Highlight:

- 90 Days Original New,new Generic 4450736668
- DHL,By Express/by Air/by Sea,Express,Fedex
- NCR ATM Machine
- Mental
- In Stock
- Good Quality
  - NCR S2 Pick Up Module, 445-0736668 Pick Up Module



ATM Parts Professional Manufacturer

#### More Images



#### Basic Info.

| Model NO.           |                                        | 4450736668 445-0736668            | Due due t           |
|---------------------|----------------------------------------|-----------------------------------|---------------------|
| Warranty            |                                        | 90 Days                           | Product Description |
| Material            |                                        | Electronic Component              | Product Description |
| Brand               |                                        | NCR                               |                     |
| Condition           |                                        | New Original                      |