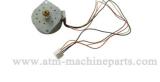

## 009-0027902 445-0761208-56 NCR ATM Parts S2 Motor

With standard packaging or according to

• P/n:

90 Days Original New,new Generic

Guangdong, China

NCR

1 pc

CE, ISO

009-0027902

competitive

customer's request

3-7 days after payment

T/T, L/C, Western Union

- 009-0027902
- DHL,By Express/by Air/by Sea,Express,Fedex
- NCR ATM Machine
- Mental
- In Stock
- Good Quality
- 445-0761208-56 NCR ATM Parts, S2 Motor NCR ATM Parts

## Basic Info.

| Model NO.           |                                                           | 445-0761208-56 009-0027902 | Product Description |
|---------------------|-----------------------------------------------------------|----------------------------|---------------------|
| Warranty            |                                                           | 90 Days                    |                     |
| Material            |                                                           | Electronic Component       | Product Description |
| Brand               |                                                           | NCR                        |                     |
| Condition           |                                                           | New Original               |                     |
| P/N                 |                                                           | 009-0027902                |                     |
| Product Name        |                                                           | NCR S2 Motor               |                     |
| Transport Package   |                                                           | Carton                     |                     |
| Specification       |                                                           | 0.2kg                      |                     |
| Trademark           |                                                           | NCR                        |                     |
| Origin              |                                                           | Guangdong, China           |                     |
| Production Capacity |                                                           | 10000pieces/Month          |                     |
| Product name        | ATM Machine Parts NCR S2 Motor 445-0761208-56 009-0027902 |                            |                     |
| Brand               | NCR                                                       |                            |                     |
| MOQ                 | 1 PCS                                                     |                            |                     |
| Condition           | New original/ New generic/ Refurbished                    |                            |                     |
| Warranty            | 3 months                                                  |                            |                     |
| Delivery time       | 1-5 days after payment                                    |                            |                     |
| Packing             | Inner with plastic bag, outer with carton                 |                            |                     |
| Payment             | T/T, Alibaba, Western Union, PayPal                       |                            |                     |