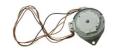

## 009-0027902 445-0761208-56 NCR ATM Parts S2 Motor

With standard packaging or according to

• P/n:

90 Days Original New,new Generic

Guangdong, China

NCR

1 pc

CE, ISO

009-0027902

competitive

customer's request

3-7 days after payment

T/T, L/C, Western Union

- 009-0027902
- DHL,By Express/by Air/by Sea,Express,Fedex
- NCR ATM Machine
- Mental
- In Stock
- Good Quality
- 445-0761208-56 NCR ATM Parts, S2 Motor NCR ATM Parts

## Basic Info.

| Model NO.           |                                                           | 445-0761208-56 009-0027902 | Product Description |
|---------------------|-----------------------------------------------------------|----------------------------|---------------------|
| Warranty            |                                                           | 90 Days                    |                     |
| Material            |                                                           | Electronic Component       | Product Description |
| Brand               |                                                           | NCR                        |                     |
| Condition           |                                                           | New Original               |                     |
| P/N                 |                                                           | 009-0027902                |                     |
| Product Name        |                                                           | NCR S2 Motor               |                     |
| Transport Package   |                                                           | Carton                     |                     |
| Specification       |                                                           | 0.2kg                      |                     |
| Trademark           |                                                           | NCR                        |                     |
| Origin              |                                                           | Guangdong, China           |                     |
| Production Capacity |                                                           | 10000pieces/Month          |                     |
| Product name        | ATM Machine Parts NCR S2 Motor 445-0761208-56 009-0027902 |                            |                     |
| Brand               | NCR                                                       |                            |                     |
| MOQ                 | 1 PCS                                                     |                            |                     |
| Condition           | New original/ New generic/ Refurbished                    |                            |                     |
| Warranty            | 3 months                                                  |                            |                     |
| Delivery time       | 1-5 days after payment                                    |                            |                     |
| Packing             | Inner with plastic bag, outer with carton                 |                            |                     |
| Payment             | T/T, Alibaba, Western Union, PayPal                       |                            |                     |