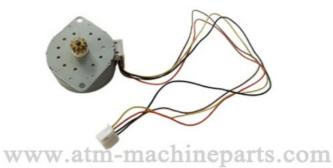

## 009-0027902 445-0761208-56 NCR ATM Parts S2 Motor

With standard packaging or according to

• P/n:

90 Days Original New,new Generic

Guangdong, China

NCR

1 pc

CE, ISO

009-0027902

competitive

customer's request

3-7 days after payment

T/T, L/C, Western Union

- 009-0027902
- DHL,By Express/by Air/by Sea,Express,Fedex
- NCR ATM Machine
- Mental
- In Stock
- Good Quality
- 445-0761208-56 NCR ATM Parts, S2 Motor NCR ATM Parts

## Basic Info.

| Model NO.           |                                                           | 445-0761208-56 009-0027902 | Product Description |
|---------------------|-----------------------------------------------------------|----------------------------|---------------------|
| Warranty            |                                                           | 90 Days                    |                     |
| Material            |                                                           | Electronic Component       | Product Description |
| Brand               |                                                           | NCR                        |                     |
| Condition           |                                                           | New Original               |                     |
| P/N                 |                                                           | 009-0027902                |                     |
| Product Name        |                                                           | NCR S2 Motor               |                     |
| Transport Package   |                                                           | Carton                     |                     |
| Specification       |                                                           | 0.2kg                      |                     |
| Trademark           |                                                           | NCR                        |                     |
| Origin              |                                                           | Guangdong, China           |                     |
| Production Capacity |                                                           | 10000pieces/Month          |                     |
| Product name        | ATM Machine Parts NCR S2 Motor 445-0761208-56 009-0027902 |                            |                     |
| Brand               | NCR                                                       |                            |                     |
| MOQ                 | 1 PCS                                                     |                            |                     |
| Condition           | New original/ New generic/ Refurbished                    |                            |                     |
| Warranty            | 3 months                                                  |                            |                     |
| Delivery time       | 1-5 days after payment                                    |                            |                     |
| Packing             | Inner with plastic bag, outer with carton                 |                            |                     |
| Payment             | T/T, Alibaba, Western Union, PayPal                       |                            |                     |