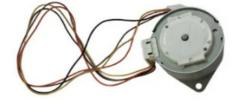

## 009-0027902 445-0761208-56 NCR ATM Parts S2 Motor

With standard packaging or according to

• P/n:

90 Days Original New,new Generic

Guangdong, China

NCR

1 pc

CE, ISO

009-0027902

competitive

customer's request

3-7 days after payment

T/T, L/C, Western Union

- 009-0027902
- DHL,By Express/by Air/by Sea,Express,Fedex
- NCR ATM Machine
- Mental
- In Stock
- Good Quality
- 445-0761208-56 NCR ATM Parts, S2 Motor NCR ATM Parts

## Basic Info.

| Model NO.           |                                                           | 445-0761208-56 009-0027902 | Product Description |
|---------------------|-----------------------------------------------------------|----------------------------|---------------------|
| Warranty            |                                                           | 90 Days                    |                     |
| Material            |                                                           | Electronic Component       | Product Description |
| Brand               |                                                           | NCR                        |                     |
| Condition           |                                                           | New Original               |                     |
| P/N                 |                                                           | 009-0027902                |                     |
| Product Name        |                                                           | NCR S2 Motor               |                     |
| Transport Package   |                                                           | Carton                     |                     |
| Specification       |                                                           | 0.2kg                      |                     |
| Trademark           |                                                           | NCR                        |                     |
| Origin              |                                                           | Guangdong, China           |                     |
| Production Capacity |                                                           | 10000pieces/Month          |                     |
| Product name        | ATM Machine Parts NCR S2 Motor 445-0761208-56 009-0027902 |                            |                     |
| Brand               | NCR                                                       |                            |                     |
| MOQ                 | 1 PCS                                                     |                            |                     |
| Condition           | New original/ New generic/ Refurbished                    |                            |                     |
| Warranty            | 3 months                                                  |                            |                     |
| Delivery time       | 1-5 days after payment                                    |                            |                     |
| Packing             | Inner with plastic bag, outer with carton                 |                            |                     |
| Payment             | T/T, Alibaba, Western Union, PayPal                       |                            |                     |