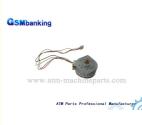

## 009-0027902 445-0761208-56 NCR ATM Parts S2 Motor

With standard packaging or according to

• P/n:

90 Days Original New,new Generic

Guangdong, China

NCR

1 pc

CE, ISO

009-0027902

competitive

customer's request

3-7 days after payment

T/T, L/C, Western Union

- 009-0027902
- DHL,By Express/by Air/by Sea,Express,Fedex
- NCR ATM Machine
- Mental
- In Stock
- Good Quality
- 445-0761208-56 NCR ATM Parts, S2 Motor NCR ATM Parts

## Basic Info.

| Model NO.           |                                                           | 445-0761208-56 009-0027902 | Product Description |
|---------------------|-----------------------------------------------------------|----------------------------|---------------------|
| Warranty            |                                                           | 90 Days                    |                     |
| Material            |                                                           | Electronic Component       | Product Description |
| Brand               |                                                           | NCR                        |                     |
| Condition           |                                                           | New Original               |                     |
| P/N                 |                                                           | 009-0027902                |                     |
| Product Name        |                                                           | NCR S2 Motor               |                     |
| Transport Package   |                                                           | Carton                     |                     |
| Specification       |                                                           | 0.2kg                      |                     |
| Trademark           |                                                           | NCR                        |                     |
| Origin              |                                                           | Guangdong, China           |                     |
| Production Capacity |                                                           | 10000pieces/Month          |                     |
| Product name        | ATM Machine Parts NCR S2 Motor 445-0761208-56 009-0027902 |                            |                     |
| Brand               | NCR                                                       |                            |                     |
| MOQ                 | 1 PCS                                                     |                            |                     |
| Condition           | New original/ New generic/ Refurbished                    |                            |                     |
| Warranty            | 3 months                                                  |                            |                     |
| Delivery time       | 1-5 days after payment                                    |                            |                     |
| Packing             | Inner with plastic bag, outer with carton                 |                            |                     |
| Payment             | T/T, Alibaba, Western Union, PayPal                       |                            |                     |