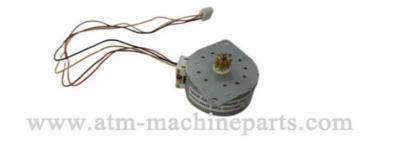

## 009-0027902 445-0761208-56 NCR ATM Parts S2 Motor

With standard packaging or according to

• P/n:

90 Days Original New,new Generic

Guangdong, China

NCR

1 pc

CE, ISO

009-0027902

competitive

customer's request

3-7 days after payment

T/T, L/C, Western Union

- 009-0027902
- DHL,By Express/by Air/by Sea,Express,Fedex
- NCR ATM Machine
- Mental
- In Stock
- Good Quality
- 445-0761208-56 NCR ATM Parts, S2 Motor NCR ATM Parts

## Basic Info.

| Model NO.           |                                                           | 445-0761208-56 009-0027902 | Product Description |
|---------------------|-----------------------------------------------------------|----------------------------|---------------------|
| Warranty            |                                                           | 90 Days                    |                     |
| Material            |                                                           | Electronic Component       | Product Description |
| Brand               |                                                           | NCR                        |                     |
| Condition           |                                                           | New Original               |                     |
| P/N                 |                                                           | 009-0027902                |                     |
| Product Name        |                                                           | NCR S2 Motor               |                     |
| Transport Package   |                                                           | Carton                     |                     |
| Specification       |                                                           | 0.2kg                      |                     |
| Trademark           |                                                           | NCR                        |                     |
| Origin              |                                                           | Guangdong, China           |                     |
| Production Capacity |                                                           | 10000pieces/Month          |                     |
| Product name        | ATM Machine Parts NCR S2 Motor 445-0761208-56 009-0027902 |                            |                     |
| Brand               | NCR                                                       |                            |                     |
| MOQ                 | 1 PCS                                                     |                            |                     |
| Condition           | New original/ New generic/ Refurbished                    |                            |                     |
| Warranty            | 3 months                                                  |                            |                     |
| Delivery time       | 1-5 days after payment                                    |                            |                     |
| Packing             | Inner with plastic bag, outer with carton                 |                            |                     |
| Payment             | T/T, Alibaba, Western Union, PayPal                       |                            |                     |