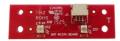

### 445-0752233 ATM Machine Parts NCR S2 Snt Width Board Assy 4450752233

#### Basic Info.

| Model NO.           |                                           | 4450752233 445-0752233           | Broduct Decoription |
|---------------------|-------------------------------------------|----------------------------------|---------------------|
| Warranty            |                                           | 90 Days                          | Product Description |
| Material            |                                           | Electronic Component             | Product Description |
| Brand               |                                           | NCR                              |                     |
| Condition           |                                           | New Original                     |                     |
| P/N                 |                                           | 4450752233 445-0752233           |                     |
| Product Name        |                                           | NCR S2 Snt Width Board Assy      |                     |
| Transport Package   |                                           | Carton                           |                     |
| Specification       |                                           | 1kg                              |                     |
| Trademark           |                                           | NCR                              |                     |
| Origin              |                                           | Guangdong, China                 |                     |
| Production Capacity |                                           | 10000pieces/Month                |                     |
| Product<br>name     | ATM Machine Parts 0752233                 | NCR S2 SNT Width Board Assy 4450 | 0752233 445-        |
| Brand               | NCR                                       |                                  |                     |
| MOQ                 | 1 PCS                                     |                                  |                     |
| Condition           | New original/ New generic/ Refurbished    |                                  |                     |
|                     | 3 months                                  |                                  |                     |
| Warranty            |                                           |                                  |                     |
|                     | 1-5 days after payment                    |                                  |                     |
| Packing             | Inner with plastic bag, outer with carton |                                  |                     |
| Payment             | T/T, Alibaba, Western Union, PayPal       |                                  |                     |