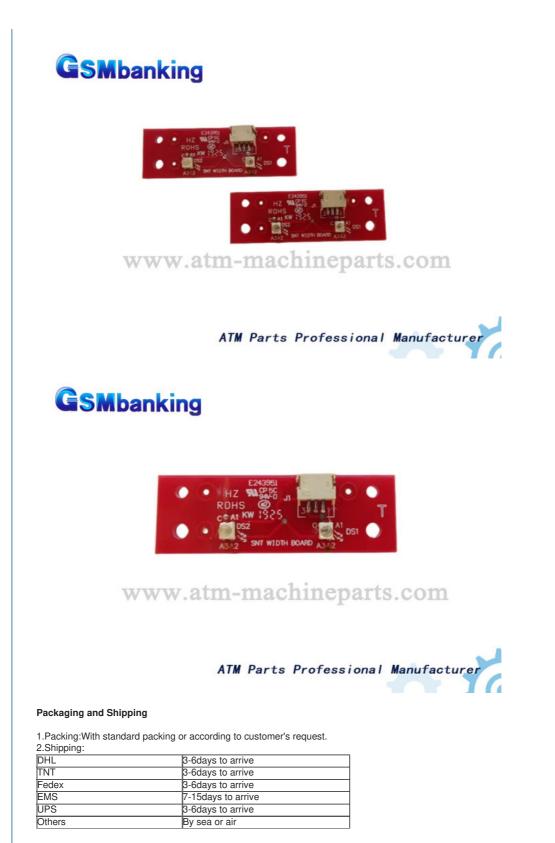

### 445-0752233 ATM Machine Parts NCR S2 Snt Width Board Assy 4450752233

#### **Product Specification**

• Warranty: 90 Days Condition: Original New, new Generic, original Used • P/n: 4450752233 DHL,By Express/by Air/by Sea,Express • Shipment: NCR ATM Machine • Used In: Mental, plastic • Material: Stock Status: In Stock • Quality: Good Quality • Highlight: 445-0752233 ATM Machine Parts,

#### Basic Info.

| Model NO.           |                                           | 4450752233 445-0752233           | Broduct Decoription |
|---------------------|-------------------------------------------|----------------------------------|---------------------|
| Warranty            |                                           | 90 Days                          | Product Description |
| Material            |                                           | Electronic Component             | Product Description |
| Brand               |                                           | NCR                              |                     |
| Condition           |                                           | New Original                     |                     |
| P/N                 |                                           | 4450752233 445-0752233           |                     |
| Product Name        |                                           | NCR S2 Snt Width Board Assy      |                     |
| Transport Package   |                                           | Carton                           |                     |
| Specification       |                                           | 1kg                              |                     |
| Trademark           |                                           | NCR                              |                     |
| Origin              |                                           | Guangdong, China                 |                     |
| Production Capacity |                                           | 10000pieces/Month                |                     |
| Product<br>name     | ATM Machine Parts 0752233                 | NCR S2 SNT Width Board Assy 4450 | 0752233 445-        |
| Brand               | NCR                                       |                                  |                     |
| MOQ                 | 1 PCS                                     |                                  |                     |
| Condition           | New original/ New generic/ Refurbished    |                                  |                     |
|                     | 3 months                                  |                                  |                     |
| Warranty            |                                           |                                  |                     |
|                     | 1-5 days after payment                    |                                  |                     |
| Packing             | Inner with plastic bag, outer with carton |                                  |                     |
| Payment             | T/T, Alibaba, Western Union, PayPal       |                                  |                     |