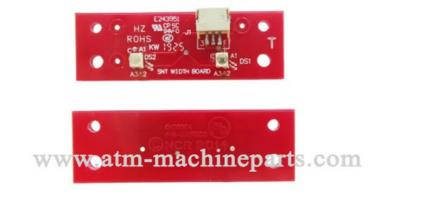

### 445-0752233 ATM Machine Parts NCR S2 Snt Width Board Assy 4450752233

#### Basic Info.

| Model NO.           |                                           | 4450752233 445-0752233           | Broduct Decoription |
|---------------------|-------------------------------------------|----------------------------------|---------------------|
| Warranty            |                                           | 90 Days                          | Product Description |
| Material            |                                           | Electronic Component             | Product Description |
| Brand               |                                           | NCR                              |                     |
| Condition           |                                           | New Original                     |                     |
| P/N                 |                                           | 4450752233 445-0752233           |                     |
| Product Name        |                                           | NCR S2 Snt Width Board Assy      |                     |
| Transport Package   |                                           | Carton                           |                     |
| Specification       |                                           | 1kg                              |                     |
| Trademark           |                                           | NCR                              |                     |
| Origin              |                                           | Guangdong, China                 |                     |
| Production Capacity |                                           | 10000pieces/Month                |                     |
| Product<br>name     | ATM Machine Parts 0752233                 | NCR S2 SNT Width Board Assy 4450 | 0752233 445-        |
| Brand               | NCR                                       |                                  |                     |
| MOQ                 | 1 PCS                                     |                                  |                     |
| Condition           | New original/ New generic/ Refurbished    |                                  |                     |
|                     | 3 months                                  |                                  |                     |
| Warranty            |                                           |                                  |                     |
|                     | 1-5 days after payment                    |                                  |                     |
| Packing             | Inner with plastic bag, outer with carton |                                  |                     |
| Payment             | T/T, Alibaba, Western Union, PayPal       |                                  |                     |