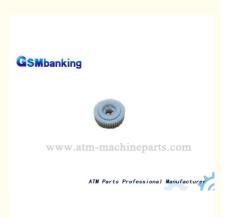

# S2 Presenter 42t Gear NCR ATM Parts 4450756286-

Highlight: 42t Gear NCR ATM Parts, 4450756286-21 NCR ATM Parts

### Basic Info.

| Model NO.           |              | 4450756286-21                             | Product Description |  |
|---------------------|--------------|-------------------------------------------|---------------------|--|
| Warranty            |              | 90 Days                                   |                     |  |
| Color               |              | as Picture                                | Product Description |  |
| Product Name        |              | NCR S2 Presenter 42t Gear                 |                     |  |
| Used in             |              | NCR Machine                               |                     |  |
| Pn                  |              | 4450756286-21                             |                     |  |
| Transport Package   |              | Box                                       |                     |  |
| Specification       |              | 0.37*0.37*0.24                            |                     |  |
| Trademark           |              | NCR                                       |                     |  |
| Origin              |              | China                                     |                     |  |
| Production Capacity |              | 1000                                      |                     |  |
| Product name        | NCR S2 Pr    | resenter 42T Gear                         |                     |  |
| Brand               | NCR          | NCR                                       |                     |  |
| MOQ                 | 1 PCS        | 1 PCS                                     |                     |  |
| Condition           | New origina  | al/ New generic/ Refurbished              |                     |  |
| Warranty            | 3 months     | 3 months                                  |                     |  |
| Delivery time       | 1-5 days at  | 1-5 days after payment                    |                     |  |
| Packing             | Inner with p | Inner with plastic bag, outer with carton |                     |  |
|                     |              |                                           |                     |  |