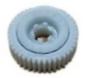

# S2 Presenter 42t Gear NCR ATM Parts 4450756286-

Highlight: 42t Gear NCR ATM Parts, 4450756286-21 NCR ATM Parts

### Basic Info.

| Model NO.           |              | 4450756286-21                             | Product Description |  |
|---------------------|--------------|-------------------------------------------|---------------------|--|
| Warranty            |              | 90 Days                                   |                     |  |
| Color               |              | as Picture                                | Product Description |  |
| Product Name        |              | NCR S2 Presenter 42t Gear                 |                     |  |
| Used in             |              | NCR Machine                               |                     |  |
| Pn                  |              | 4450756286-21                             |                     |  |
| Transport Package   |              | Box                                       |                     |  |
| Specification       |              | 0.37*0.37*0.24                            |                     |  |
| Trademark           |              | NCR                                       |                     |  |
| Origin              |              | China                                     |                     |  |
| Production Capacity |              | 1000                                      |                     |  |
| Product name        | NCR S2 Pr    | resenter 42T Gear                         |                     |  |
| Brand               | NCR          | NCR                                       |                     |  |
| MOQ                 | 1 PCS        | 1 PCS                                     |                     |  |
| Condition           | New origina  | al/ New generic/ Refurbished              |                     |  |
| Warranty            | 3 months     | 3 months                                  |                     |  |
| Delivery time       | 1-5 days at  | 1-5 days after payment                    |                     |  |
| Packing             | Inner with p | Inner with plastic bag, outer with carton |                     |  |
|                     |              |                                           |                     |  |