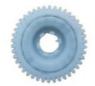

# S2 Presenter 42t Gear NCR ATM Parts 4450756286-

Highlight: 42t Gear NCR ATM Parts, 4450756286-21 NCR ATM Parts

### Basic Info.

| Model NO.           |              | 4450756286-21                             | Product Description |  |
|---------------------|--------------|-------------------------------------------|---------------------|--|
| Warranty            |              | 90 Days                                   |                     |  |
| Color               |              | as Picture                                | Product Description |  |
| Product Name        |              | NCR S2 Presenter 42t Gear                 |                     |  |
| Used in             |              | NCR Machine                               |                     |  |
| Pn                  |              | 4450756286-21                             |                     |  |
| Transport Package   |              | Box                                       |                     |  |
| Specification       |              | 0.37*0.37*0.24                            |                     |  |
| Trademark           |              | NCR                                       |                     |  |
| Origin              |              | China                                     |                     |  |
| Production Capacity |              | 1000                                      |                     |  |
| Product name        | NCR S2 Pr    | resenter 42T Gear                         |                     |  |
| Brand               | NCR          | NCR                                       |                     |  |
| MOQ                 | 1 PCS        | 1 PCS                                     |                     |  |
| Condition           | New origina  | al/ New generic/ Refurbished              |                     |  |
| Warranty            | 3 months     | 3 months                                  |                     |  |
| Delivery time       | 1-5 days at  | 1-5 days after payment                    |                     |  |
| Packing             | Inner with p | Inner with plastic bag, outer with carton |                     |  |
|                     |              |                                           |                     |  |