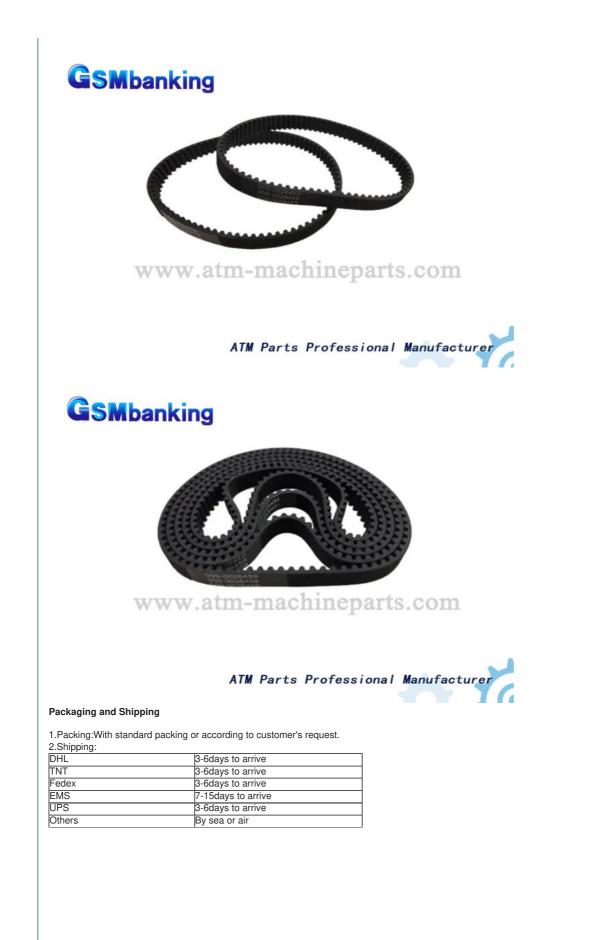

### NCR S2 Snt Synchronous Belt 78t 0090026459 009-0026459 ATM Machine **Parts**

With standard packaging or according to

NCR S2 Snt Synchronous Belt, 0090026459 Snt Synchronous Belt, 009-0026459 ATM Machine Parts

GSMbanking

www.atm-machineparts.com

ATM Parts Professional Manufacturer