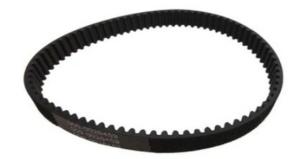

### NCR S2 Snt Synchronous Belt 78t 0090026459 009-0026459 ATM Machine **Parts**

With standard packaging or according to

NCR S2 Snt Synchronous Belt, 0090026459 Snt Synchronous Belt, 009-0026459 ATM Machine Parts

GSMbanking

www.atm-machineparts.com

ATM Parts Professional Manufacturer