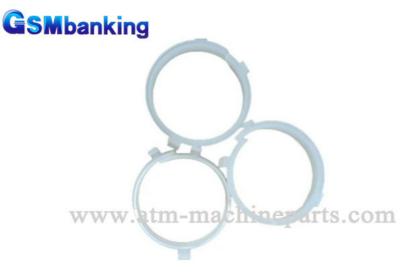

# 445-0729511 ATM Machine Parts NCR S2 Pick Module Hub Pickline

### 445-0729511 ATM Machine Parts NCR S2 Pick Module Hub Pickline 4450729511

Highlight: 445-0729511 ATM Machine Parts,
 Hub Pickline ATM Machine Parts