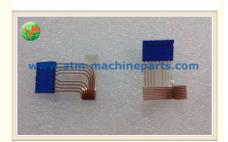

## Flex board MDMS extension 01750053060 for Wincor Nixdorf Dispensing Machine

#### **Product Specification**

Brand: Wincor Nixdorf

• Description: Flex Board MDMS Extension

P/N: 01750053060Warranty: 90 DaysMaterial: Plastic

• Shipment: Express/Sea/Air

• Highlight: wincor nixdorf atm parts, wincor atm parts

#### Flex board MDMS extension 01750053060 for Wincor Nixdorf Dispensing Machine

#### **Product Description**

| Brand        | Wincor Nixdorf                   |
|--------------|----------------------------------|
| Product Name | Flex board MDMS extension        |
| P/N          | 01750053060                      |
| Condition    | New and original/New and Generic |
| Warranty     | 90 days                          |
| Stock Status | In Stock                         |
| Payment Term | T/T,Western Union                |