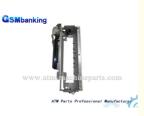

### Basic Info.

| Model NO.           |                                                                                    | 4450712170 445-0712170                       | Product Descrip     |
|---------------------|------------------------------------------------------------------------------------|----------------------------------------------|---------------------|
| Warranty            |                                                                                    | 90 Days                                      | Product Descrip     |
| Material            |                                                                                    | Electronic Component                         | Product Description |
| Brand               |                                                                                    | NCR                                          |                     |
| Condition           |                                                                                    | New Original                                 |                     |
| P/N                 |                                                                                    | 450712170 445-0712170                        |                     |
| Product Name        |                                                                                    | NCR 6622 Shutter Assembly Motor<br>Lower Rhs |                     |
| Transport Package   |                                                                                    | Carton                                       |                     |
| Specification       |                                                                                    | 1kg                                          |                     |
| Trademark           |                                                                                    | NCR                                          |                     |
| Origin              |                                                                                    | Guangdong, China                             |                     |
| Production Capacity |                                                                                    | 10000pieces/Month                            |                     |
| Product<br>name     | ATM Machine Parts NCR 6622 SHUTTER ASSEMBLY MOTOR LOWER RHS 4450712170 445-0712170 |                                              |                     |
| Brand               | NCR                                                                                |                                              |                     |
| MOQ                 | 1 PCS                                                                              |                                              |                     |
| Condition           | New original/ New generic/ Refurbished                                             |                                              |                     |
| Warranty            | 3 months                                                                           |                                              |                     |
| Delivery<br>time    | 1-5 days after payment                                                             |                                              |                     |
| Packing             | Inner with plastic bag, outer with carton                                          |                                              |                     |
| Payment             | T/T, Alibaba, Western Union, PayPal                                                |                                              |                     |