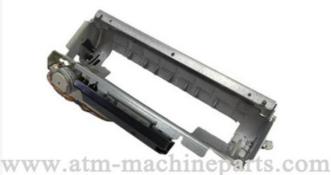

customer's request

1000 pieces/month

3-7 days after payment

T/T, L/C, Western Union

- Mental
- In Stock
- Good Quality
  - 445-0712170 ATM Machine Parts, Motor Lower Rhs ATM Machine Parts

GSMbanking

ATM Parts Professional Manufacturer

### Basic Info.

| Model NO.           |                                                                                    | 4450712170 445-0712170                       | Product Descrip     |
|---------------------|------------------------------------------------------------------------------------|----------------------------------------------|---------------------|
| Warranty            |                                                                                    | 90 Days                                      | Product Descrip     |
| Material            |                                                                                    | Electronic Component                         | Product Description |
| Brand               |                                                                                    | NCR                                          |                     |
| Condition           |                                                                                    | New Original                                 |                     |
| P/N                 |                                                                                    | 450712170 445-0712170                        |                     |
| Product Name        |                                                                                    | NCR 6622 Shutter Assembly Motor<br>Lower Rhs |                     |
| Transport Package   |                                                                                    | Carton                                       |                     |
| Specification       |                                                                                    | 1kg                                          |                     |
| Trademark           |                                                                                    | NCR                                          |                     |
| Origin              |                                                                                    | Guangdong, China                             |                     |
| Production Capacity |                                                                                    | 10000pieces/Month                            |                     |
| Product<br>name     | ATM Machine Parts NCR 6622 SHUTTER ASSEMBLY MOTOR LOWER RHS 4450712170 445-0712170 |                                              |                     |
| Brand               | NCR                                                                                |                                              |                     |
| MOQ                 | 1 PCS                                                                              |                                              |                     |
| Condition           | New original/ New generic/ Refurbished                                             |                                              |                     |
| Warranty            | 3 months                                                                           |                                              |                     |
| Delivery<br>time    | 1-5 days after payment                                                             |                                              |                     |
| Packing             | Inner with plastic bag, outer with carton                                          |                                              |                     |
| Payment             | T/T, Alibaba, Western Union, PayPal                                                |                                              |                     |

Detailed Photos

Delin time Pacl Payı Deta