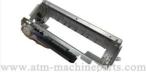

### Basic Info.

| Model NO.           |                                                                                    | 4450712170 445-0712170                       | Product Descrip     |
|---------------------|------------------------------------------------------------------------------------|----------------------------------------------|---------------------|
| Warranty            |                                                                                    | 90 Days                                      | Product Descrip     |
| Material            |                                                                                    | Electronic Component                         | Product Description |
| Brand               |                                                                                    | NCR                                          |                     |
| Condition           |                                                                                    | New Original                                 |                     |
| P/N                 |                                                                                    | 450712170 445-0712170                        |                     |
| Product Name        |                                                                                    | NCR 6622 Shutter Assembly Motor<br>Lower Rhs |                     |
| Transport Package   |                                                                                    | Carton                                       |                     |
| Specification       |                                                                                    | 1kg                                          |                     |
| Trademark           |                                                                                    | NCR                                          |                     |
| Origin              |                                                                                    | Guangdong, China                             |                     |
| Production Capacity |                                                                                    | 10000pieces/Month                            |                     |
| Product<br>name     | ATM Machine Parts NCR 6622 SHUTTER ASSEMBLY MOTOR LOWER RHS 4450712170 445-0712170 |                                              |                     |
| Brand               | NCR                                                                                |                                              |                     |
| MOQ                 | 1 PCS                                                                              |                                              |                     |
| Condition           | New original/ New generic/ Refurbished                                             |                                              |                     |
| Warranty            | 3 months                                                                           |                                              |                     |
| Delivery<br>time    | 1-5 days after payment                                                             |                                              |                     |
| Packing             | Inner with plastic bag, outer with carton                                          |                                              |                     |
| Payment             | T/T, Alibaba, Western Union, PayPal                                                |                                              |                     |