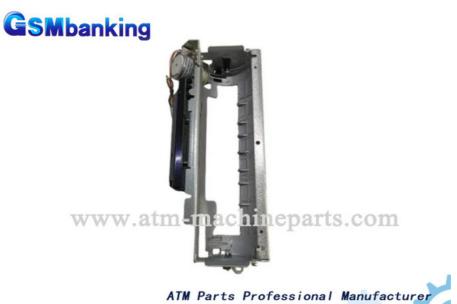

### Basic Info.

| Model NO.           |                                                                                    | 4450712170 445-0712170                       | Product Descrip     |
|---------------------|------------------------------------------------------------------------------------|----------------------------------------------|---------------------|
| Warranty            |                                                                                    | 90 Days                                      | Product Descrip     |
| Material            |                                                                                    | Electronic Component                         | Product Description |
| Brand               |                                                                                    | NCR                                          |                     |
| Condition           |                                                                                    | New Original                                 |                     |
| P/N                 |                                                                                    | 450712170 445-0712170                        |                     |
| Product Name        |                                                                                    | NCR 6622 Shutter Assembly Motor<br>Lower Rhs |                     |
| Transport Package   |                                                                                    | Carton                                       |                     |
| Specification       |                                                                                    | 1kg                                          |                     |
| Trademark           |                                                                                    | NCR                                          |                     |
| Origin              |                                                                                    | Guangdong, China                             |                     |
| Production Capacity |                                                                                    | 10000pieces/Month                            |                     |
| Product<br>name     | ATM Machine Parts NCR 6622 SHUTTER ASSEMBLY MOTOR LOWER RHS 4450712170 445-0712170 |                                              |                     |
| Brand               | NCR                                                                                |                                              |                     |
| MOQ                 | 1 PCS                                                                              |                                              |                     |
| Condition           | New original/ New generic/ Refurbished                                             |                                              |                     |
| Warranty            | 3 months                                                                           |                                              |                     |
| Delivery<br>time    | 1-5 days after payment                                                             |                                              |                     |
| Packing             | Inner with plastic bag, outer with carton                                          |                                              |                     |
| Payment             | T/T, Alibaba, Western Union, PayPal                                                |                                              |                     |