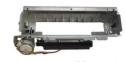

### Basic Info.

| Model NO.           |                                                                                    | 4450712170 445-0712170                       | Product Descrip     |
|---------------------|------------------------------------------------------------------------------------|----------------------------------------------|---------------------|
| Warranty            |                                                                                    | 90 Days                                      | Product Descrip     |
| Material            |                                                                                    | Electronic Component                         | Product Description |
| Brand               |                                                                                    | NCR                                          |                     |
| Condition           |                                                                                    | New Original                                 |                     |
| P/N                 |                                                                                    | 450712170 445-0712170                        |                     |
| Product Name        |                                                                                    | NCR 6622 Shutter Assembly Motor<br>Lower Rhs |                     |
| Transport Package   |                                                                                    | Carton                                       |                     |
| Specification       |                                                                                    | 1kg                                          |                     |
| Trademark           |                                                                                    | NCR                                          |                     |
| Origin              |                                                                                    | Guangdong, China                             |                     |
| Production Capacity |                                                                                    | 10000pieces/Month                            |                     |
| Product<br>name     | ATM Machine Parts NCR 6622 SHUTTER ASSEMBLY MOTOR LOWER RHS 4450712170 445-0712170 |                                              |                     |
| Brand               | NCR                                                                                |                                              |                     |
| MOQ                 | 1 PCS                                                                              |                                              |                     |
| Condition           | New original/ New generic/ Refurbished                                             |                                              |                     |
| Warranty            | 3 months                                                                           |                                              |                     |
| Delivery<br>time    | 1-5 days after payment                                                             |                                              |                     |
| Packing             | Inner with plastic bag, outer with carton                                          |                                              |                     |
| Payment             | T/T, Alibaba, Western Union, PayPal                                                |                                              |                     |