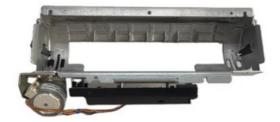

customer's request

1000 pieces/month

3-7 days after payment

T/T, L/C, Western Union

- Mental
- In Stock
- Good Quality
  - 445-0712170 ATM Machine Parts, Motor Lower Rhs ATM Machine Parts

GSMbanking

ATM Parts Professional Manufacturer

### Basic Info.

| Model NO.           |                                                                                    | 4450712170 445-0712170                       | Product Descrip     |
|---------------------|------------------------------------------------------------------------------------|----------------------------------------------|---------------------|
| Warranty            |                                                                                    | 90 Days                                      | Product Descrip     |
| Material            |                                                                                    | Electronic Component                         | Product Description |
| Brand               |                                                                                    | NCR                                          |                     |
| Condition           |                                                                                    | New Original                                 |                     |
| P/N                 |                                                                                    | 450712170 445-0712170                        |                     |
| Product Name        |                                                                                    | NCR 6622 Shutter Assembly Motor<br>Lower Rhs |                     |
| Transport Package   |                                                                                    | Carton                                       |                     |
| Specification       |                                                                                    | 1kg                                          |                     |
| Trademark           |                                                                                    | NCR                                          |                     |
| Origin              |                                                                                    | Guangdong, China                             |                     |
| Production Capacity |                                                                                    | 10000pieces/Month                            |                     |
| Product<br>name     | ATM Machine Parts NCR 6622 SHUTTER ASSEMBLY MOTOR LOWER RHS 4450712170 445-0712170 |                                              |                     |
| Brand               | NCR                                                                                |                                              |                     |
| MOQ                 | 1 PCS                                                                              |                                              |                     |
| Condition           | New original/ New generic/ Refurbished                                             |                                              |                     |
| Warranty            | 3 months                                                                           |                                              |                     |
| Delivery<br>time    | 1-5 days after payment                                                             |                                              |                     |
| Packing             | Inner with plastic bag, outer with carton                                          |                                              |                     |
| Payment             | T/T, Alibaba, Western Union, PayPal                                                |                                              |                     |