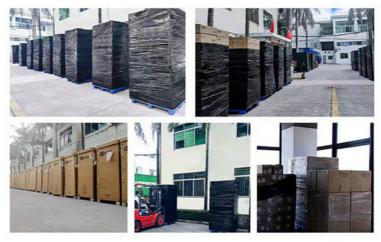

# Packaging and Shipping

1.Packing:With standard packing or according to customer's request. 2.Shipping:

| DHL    | 3-6days to arrive  |
|--------|--------------------|
| TNT    | 3-6days to arrive  |
| Fedex  | 3-6days to arrive  |
| EMS    | 7-15days to arrive |
| UPS    | 3-6days to arrive  |
| Others | By sea or air      |