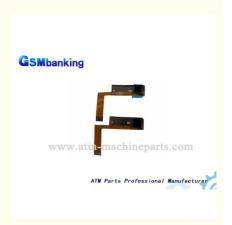

## NCR 6622e ATM Spare Parts Ceramic Read Write Magnetic Head Dcrhss22e

### **Product Description**

Product Description

ATM machine parts NCR 6622E Ceramic read-write magnetic head DCRHSS22E

**Detailed Photos** 