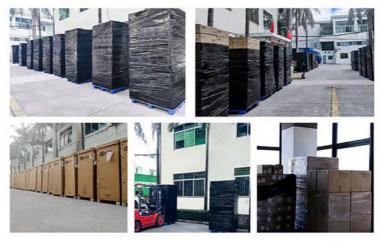

### Packaging and Shipping

1.Packing:With standard packing or according to customer's request.

#### 2.Shipping

| 11 0   |                    |
|--------|--------------------|
| DHL    | 3-6days to arrive  |
| TNT    | 3-6days to arrive  |
|        | 3-6days to arrive  |
| I .    | 7-15days to arrive |
| UPS    | 3-6days to arrive  |
| Others | By sea or air      |