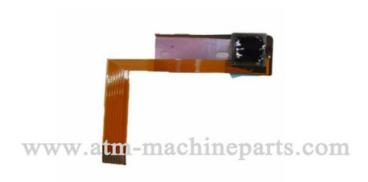

### **Product Description**

Product Description

ATM machine parts NCR 6622E Ceramic read-write magnetic head DCRHSS22E

**Detailed Photos** 