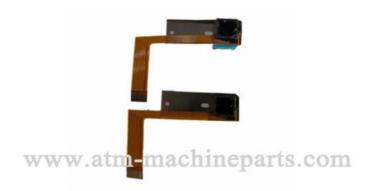

### **Product Description**

Product Description

ATM machine parts NCR 6622E Ceramic read-write magnetic head DCRHSS22E

**Detailed Photos** 