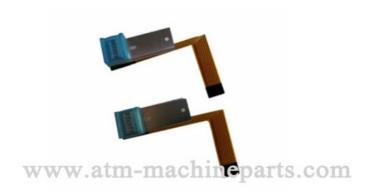

## NCR 6622e ATM Spare Parts Ceramic Read Write Magnetic Head Dcrhss22e

### **Product Description**

Product Description

ATM machine parts NCR 6622E Ceramic read-write magnetic head DCRHSS22E

**Detailed Photos** 