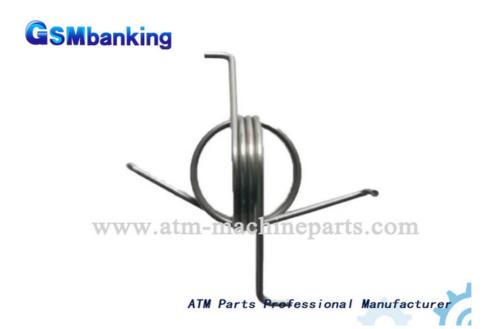

### 445-0592159 NCR S2 Spring Torsion ATM Spare Parts 445-0592159

### **Product Specification**

· Warranty: 90 Days

· Condition: Original New,new Generic,original

Used,refurbished/Original Used

445-0592159 P/n:

. Shipment: By Express/by Air/by Sea, Express

NCR ATM Machine Used In:

· Material: Mental Stock Status: In Stock Good Quality · Quality:

Highlight: S2 Spring Torsion ATM Spare Parts,

445-0592159 ATM Spare Parts

### Basic Info.

| Model NO.           | 445-0592159                      | Due doest Description   |
|---------------------|----------------------------------|-------------------------|
| Transport Package   | Carton                           | Product Description     |
| Specification       | mix                              | ATM parts NCR S2 Spring |
| Trademark           | NCR                              | Torsion445-0592159      |
| Origin              | China                            | Product infomation      |
| Production Capacity | 10000                            |                         |
| P/n                 | 445-0592159                      |                         |
| Product name        | NCR S2 Spring Torsion            |                         |
| Used in             | NCR ATM Machine                  |                         |
| Color               | Image show                       |                         |
| Place of Origin     | Guangdong,China                  |                         |
| Condition           | New Original                     |                         |
| Warranty            | 90days                           |                         |
| Shipping ways       | DHL,Fedex,Air,Sea transport etc. |                         |