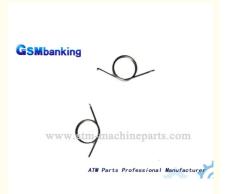

### 445-0592159 NCR S2 Spring Torsion ATM Spare Parts 445-0592159

### **Product Specification**

· Warranty: 90 Days

· Condition: Original New,new Generic,original

Used,refurbished/Original Used

445-0592159 P/n:

. Shipment: By Express/by Air/by Sea, Express

NCR ATM Machine Used In:

· Material: Mental Stock Status: In Stock Good Quality · Quality:

Highlight: S2 Spring Torsion ATM Spare Parts,

445-0592159 ATM Spare Parts

### Basic Info.

| Model NO.           | 445-0592159                      | Due doest Description   |
|---------------------|----------------------------------|-------------------------|
| Transport Package   | Carton                           | Product Description     |
| Specification       | mix                              | ATM parts NCR S2 Spring |
| Trademark           | NCR                              | Torsion445-0592159      |
| Origin              | China                            | Product infomation      |
| Production Capacity | 10000                            |                         |
| P/n                 | 445-0592159                      |                         |
| Product name        | NCR S2 Spring Torsion            |                         |
| Used in             | NCR ATM Machine                  |                         |
| Color               | Image show                       |                         |
| Place of Origin     | Guangdong,China                  |                         |
| Condition           | New Original                     |                         |
| Warranty            | 90days                           |                         |
| Shipping ways       | DHL,Fedex,Air,Sea transport etc. |                         |