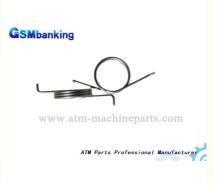

### 445-0592159 NCR S2 Spring Torsion ATM Spare Parts 445-0592159

### **Product Specification**

· Warranty: 90 Days

· Condition: Original New,new Generic,original

Used,refurbished/Original Used

445-0592159 P/n:

. Shipment: By Express/by Air/by Sea, Express

NCR ATM Machine Used In:

· Material: Mental Stock Status: In Stock Good Quality · Quality:

Highlight: S2 Spring Torsion ATM Spare Parts,

445-0592159 ATM Spare Parts

### Basic Info.

| Model NO.           | 445-0592159                      | Due doest Description   |
|---------------------|----------------------------------|-------------------------|
| Transport Package   | Carton                           | Product Description     |
| Specification       | mix                              | ATM parts NCR S2 Spring |
| Trademark           | NCR                              | Torsion445-0592159      |
| Origin              | China                            | Product infomation      |
| Production Capacity | 10000                            |                         |
| P/n                 | 445-0592159                      |                         |
| Product name        | NCR S2 Spring Torsion            |                         |
| Used in             | NCR ATM Machine                  |                         |
| Color               | Image show                       |                         |
| Place of Origin     | Guangdong,China                  |                         |
| Condition           | New Original                     |                         |
| Warranty            | 90days                           |                         |
| Shipping ways       | DHL,Fedex,Air,Sea transport etc. |                         |