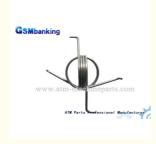

### 445-0592159 NCR S2 Spring Torsion ATM Spare Parts 445-0592159

### **Product Specification**

· Warranty: 90 Days

· Condition: Original New,new Generic,original

Used,refurbished/Original Used

445-0592159 P/n:

. Shipment: By Express/by Air/by Sea, Express

NCR ATM Machine Used In:

· Material: Mental Stock Status: In Stock Good Quality · Quality:

Highlight: S2 Spring Torsion ATM Spare Parts,

445-0592159 ATM Spare Parts

### Basic Info.

| Model NO.           | 445-0592159                      | Due doest Description   |
|---------------------|----------------------------------|-------------------------|
| Transport Package   | Carton                           | Product Description     |
| Specification       | mix                              | ATM parts NCR S2 Spring |
| Trademark           | NCR                              | Torsion445-0592159      |
| Origin              | China                            | Product infomation      |
| Production Capacity | 10000                            |                         |
| P/n                 | 445-0592159                      |                         |
| Product name        | NCR S2 Spring Torsion            |                         |
| Used in             | NCR ATM Machine                  |                         |
| Color               | Image show                       |                         |
| Place of Origin     | Guangdong,China                  |                         |
| Condition           | New Original                     |                         |
| Warranty            | 90days                           |                         |
| Shipping ways       | DHL,Fedex,Air,Sea transport etc. |                         |