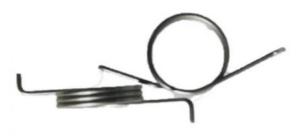

### 445-0592159 NCR S2 Spring Torsion ATM Spare Parts 445-0592159

· Material: Mental Stock Status: In Stock Good Quality · Quality:

Highlight: S2 Spring Torsion ATM Spare Parts,

445-0592159 ATM Spare Parts

### Basic Info.

| Model NO.           | 445-0592159                      | Due doest Description   |
|---------------------|----------------------------------|-------------------------|
| Transport Package   | Carton                           | Product Description     |
| Specification       | mix                              | ATM parts NCR S2 Spring |
| Trademark           | NCR                              | Torsion445-0592159      |
| Origin              | China                            | Product infomation      |
| Production Capacity | 10000                            |                         |
| P/n                 | 445-0592159                      |                         |
| Product name        | NCR S2 Spring Torsion            |                         |
| Used in             | NCR ATM Machine                  |                         |
| Color               | Image show                       |                         |
| Place of Origin     | Guangdong,China                  |                         |
| Condition           | New Original                     |                         |
| Warranty            | 90days                           |                         |
| Shipping ways       | DHL,Fedex,Air,Sea transport etc. |                         |