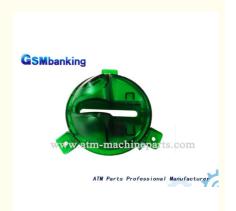

## NCR 66 445-0712150 4450712150 ATM Spare Parts For NCR Anti Skimming Device

#### **Product Description**

NCR FDI NCR Anti Skimming Device for NCR 66 (445-0712150 4450712150)

| Brand<br>Name   | NCR                                         | Payment way       | T/T,western union, Paypal, Apple pay |
|-----------------|---------------------------------------------|-------------------|--------------------------------------|
| Product<br>Name | NCR FDI NCR Anti Skimming Device for NCR 66 | Delivery<br>time  | 1-3 days                             |
| Warranty        | 90 days                                     | Supply<br>Ability | 10000+ stocks and 100000+ capacity   |
| Shipping ways   | DHL,FedEx,Air,Sea transport ect.            | Currency          | 10000+ stocks and 100000+ capacity   |