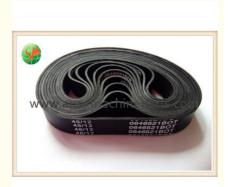

# Self Serv 5886 Presenter Short Belt Flat On Bottom Side Of Presenter 445-0646521

#### **Product Description**

| Brand        | NCR                              |
|--------------|----------------------------------|
| Product Name | belt                             |
| P/N          | 445-0646521                      |
| Condition    | New and original/New and Generic |
| Warranty     | 90 days                          |
| Stock Status | In Stock                         |
| Payment Term | T/T,Western Union                |