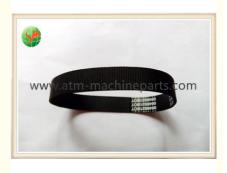

# Self Serv 5886 Presenter Short Belt Flat On Bottom Side Of Presenter 445-0646521

#### **Product Description**

| Brand        | NCR                              |
|--------------|----------------------------------|
| Product Name | belt                             |
| P/N          | 445-0646521                      |
| Condition    | New and original/New and Generic |
| Warranty     | 90 days                          |
| Stock Status | In Stock                         |
| Payment Term | T/T,Western Union                |