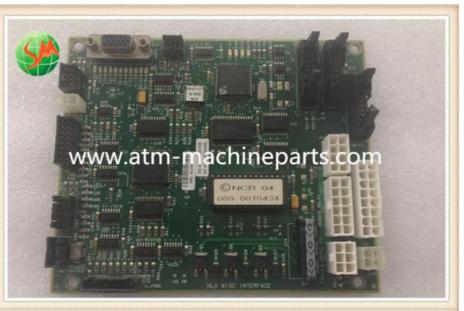

# 445-0653676 Personas 86 ATM NLX Misc. I/F Top Assembly Interface board 4450653676

# **Product Specification**

- Brand:
- Description:
- NCR STDPC Misc Board 445-0653676
- P/N: • Warranty:
- Material:
- Shipment:
- Highlight:
- 90 Days Plastic
- - Express/Sea/Air
- atm machine parts, atm accessories

## **Product Description**

| Brand        | NCR                              |
|--------------|----------------------------------|
| Product Name | STDPC Misc board                 |
| P/N          | 445-0653676                      |
| Condition    | New and original/New and Generic |
| Warranty     | 90 days                          |
| Stock Status | In Stock                         |
| Payment Term | T/T,Western Union                |