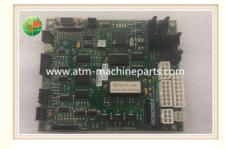

# 445-0653676 Personas 86 ATM NLX Misc. I/F Top Assembly Interface board 4450653676

# **Product Specification**

- Brand:
- Description:
- NCR STDPC Misc Board 445-0653676
- P/N: • Warranty:
- Material:
- Shipment:
- Highlight:
- 90 Days Plastic
- - Express/Sea/Air
- atm machine parts, atm accessories

## **Product Description**

| Brand        | NCR                              |
|--------------|----------------------------------|
| Product Name | STDPC Misc board                 |
| P/N          | 445-0653676                      |
| Condition    | New and original/New and Generic |
| Warranty     | 90 days                          |
| Stock Status | In Stock                         |
| Payment Term | T/T,Western Union                |