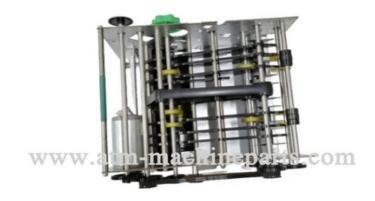

### 7010000199 Hyosung ATM Parts 1000 Note Drawer Type Dispenser 1800se 2700CE Halo S Halo II 7010000199

#### **Product Description**

Hyosung 1000 Note Drawer Type Dispenser 1800SE, 2700CE, Halo S, Halo II 7010000199

| Brand<br>Name   | Nautilus Hyosung                          | Payment way        | T/T,western union, Paypal, Apple pay |
|-----------------|-------------------------------------------|--------------------|--------------------------------------|
| Product<br>Name | Hyosung 1000 Note Drawer Dispenser 1800SE | Type Delivery time | 1-3 days                             |
| Warranty        | 90 days                                   | Supply<br>Ability  | 10000+ stocks and 100000+ capacity   |
| Shipping ways   | DHL,FedEx,Air,Sea transpor                | t ect. Currency    | 10000+ stocks and 100000+ capacity   |