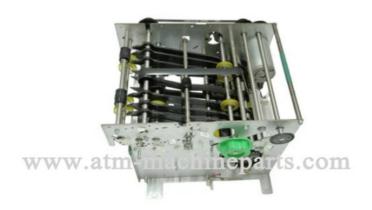

### 7010000199 Hyosung ATM Parts 1000 Note Drawer Type Dispenser 1800se 2700CE Halo S Halo II 7010000199

#### **Product Specification**

Brand: Hyosung

Model: Hyosung ATM Parts

• Type: **ATM Parts** P/N: 7010000199

• Product Name: Hyosung 1000 Note Drawer Type Dispenser

China • Origin: 3 Months Warranty: Production Capacity: 500

• Highlight: 7010000199 Hyosung ATM Parts,

**Drawer Type Dispenser Hyosung ATM Parts** 

#### Basic Info.

| Model NO.           | 7010000199                              |  |
|---------------------|-----------------------------------------|--|
| Used in             | Hyosung ATM Machine                     |  |
| Product Name        | Hyosung 1000 Note Drawer Type Dispenser |  |
| Pn                  | 7010000199                              |  |
| Transport Package   | Carton                                  |  |
| Specification       | mix                                     |  |
| Trademark           | Nautilus Hyosung                        |  |
| Origin              | China                                   |  |
| Production Capacity | 500pieces/Month                         |  |

#### **Product Description**

Hyosung 1000 Note Drawer Type Dispenser 1800SE, 2700CE, Halo S, Halo II 7010000199

| Brand<br>Name   | Nautilus Hyosung                          | Payment way        | T/T,western union, Paypal, Apple pay |
|-----------------|-------------------------------------------|--------------------|--------------------------------------|
| Product<br>Name | Hyosung 1000 Note Drawer Dispenser 1800SE | Type Delivery time | 1-3 days                             |
| Warranty        | 90 days                                   | Supply<br>Ability  | 10000+ stocks and 100000+ capacity   |
| Shipping ways   | DHL,FedEx,Air,Sea transpor                | t ect. Currency    | 10000+ stocks and 100000+ capacity   |