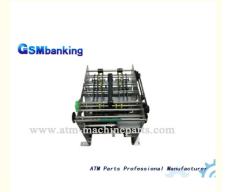

### 7010000199 Hyosung ATM Parts 1000 Note Drawer Type Dispenser 1800se 2700CE Halo S Halo II 7010000199

#### **Product Description**

Hyosung 1000 Note Drawer Type Dispenser 1800SE, 2700CE, Halo S, Halo II 7010000199

| Brand<br>Name   | Nautilus Hyosung                          | Payment way        | T/T,western union, Paypal, Apple pay |
|-----------------|-------------------------------------------|--------------------|--------------------------------------|
| Product<br>Name | Hyosung 1000 Note Drawer Dispenser 1800SE | Type Delivery time | 1-3 days                             |
| Warranty        | 90 days                                   | Supply<br>Ability  | 10000+ stocks and 100000+ capacity   |
| Shipping ways   | DHL,FedEx,Air,Sea transpor                | t ect. Currency    | 10000+ stocks and 100000+ capacity   |