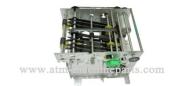

### 7010000199 Hyosung ATM Parts 1000 Note Drawer Type Dispenser 1800se 2700CE Halo S Halo II 7010000199

#### **Product Description**

Hyosung 1000 Note Drawer Type Dispenser 1800SE, 2700CE, Halo S, Halo II 7010000199

| Brand<br>Name   | Nautilus Hyosung                          | Payment way        | T/T,western union, Paypal, Apple pay |
|-----------------|-------------------------------------------|--------------------|--------------------------------------|
| Product<br>Name | Hyosung 1000 Note Drawer Dispenser 1800SE | Type Delivery time | 1-3 days                             |
| Warranty        | 90 days                                   | Supply<br>Ability  | 10000+ stocks and 100000+ capacity   |
| Shipping ways   | DHL,FedEx,Air,Sea transpor                | t ect. Currency    | 10000+ stocks and 100000+ capacity   |