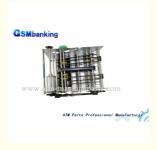

### 7010000199 Hyosung ATM Parts 1000 Note Drawer Type Dispenser 1800se 2700CE Halo S Halo II 7010000199

#### **Product Description**

Hyosung 1000 Note Drawer Type Dispenser 1800SE, 2700CE, Halo S, Halo II 7010000199

| Brand<br>Name   | Nautilus Hyosung                          | Payment way        | T/T,western union, Paypal, Apple pay |
|-----------------|-------------------------------------------|--------------------|--------------------------------------|
| Product<br>Name | Hyosung 1000 Note Drawer Dispenser 1800SE | Type Delivery time | 1-3 days                             |
| Warranty        | 90 days                                   | Supply<br>Ability  | 10000+ stocks and 100000+ capacity   |
| Shipping ways   | DHL,FedEx,Air,Sea transpor                | t ect. Currency    | 10000+ stocks and 100000+ capacity   |