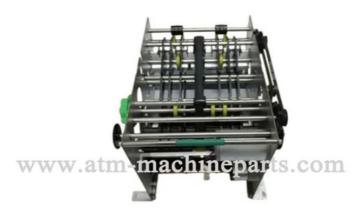

### 7010000199 Hyosung ATM Parts 1000 Note Drawer Type Dispenser 1800se 2700CE Halo S Halo II 7010000199

#### **Product Specification**

Brand: Hyosung

Model: Hyosung ATM Parts

• Type: **ATM Parts** P/N: 7010000199

• Product Name: Hyosung 1000 Note Drawer Type Dispenser

China • Origin: 3 Months Warranty: Production Capacity: 500

• Highlight: 7010000199 Hyosung ATM Parts,

**Drawer Type Dispenser Hyosung ATM Parts** 

#### Basic Info.

| Model NO.           | 7010000199                              |  |
|---------------------|-----------------------------------------|--|
| Used in             | Hyosung ATM Machine                     |  |
| Product Name        | Hyosung 1000 Note Drawer Type Dispenser |  |
| Pn                  | 7010000199                              |  |
| Transport Package   | Carton                                  |  |
| Specification       | mix                                     |  |
| Trademark           | Nautilus Hyosung                        |  |
| Origin              | China                                   |  |
| Production Capacity | 500pieces/Month                         |  |

#### **Product Description**

Hyosung 1000 Note Drawer Type Dispenser 1800SE, 2700CE, Halo S, Halo II 7010000199

| Brand<br>Name   | Nautilus Hyosung                          | Payment way        | T/T,western union, Paypal, Apple pay |
|-----------------|-------------------------------------------|--------------------|--------------------------------------|
| Product<br>Name | Hyosung 1000 Note Drawer Dispenser 1800SE | Type Delivery time | 1-3 days                             |
| Warranty        | 90 days                                   | Supply<br>Ability  | 10000+ stocks and 100000+ capacity   |
| Shipping ways   | DHL,FedEx,Air,Sea transpor                | t ect. Currency    | 10000+ stocks and 100000+ capacity   |