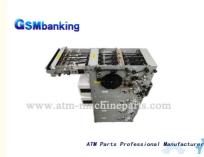

## 7010000273 ATM Machine Parts Hyosung Cdu-7000 Withdrawal Machine Movement 7010000273

### **Product Description**

Product Description

7010000273 ATM machine parts Hyosung CDU-7000 Withdrawal machine movement

**Detailed Photos** 