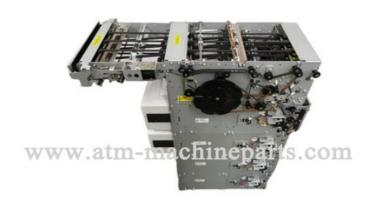

## 7010000273 ATM Machine Parts Hyosung Cdu-7000 Withdrawal Machine Movement 7010000273

### **Product Description**

Product Description

7010000273 ATM machine parts Hyosung CDU-7000 Withdrawal machine movement

**Detailed Photos** 