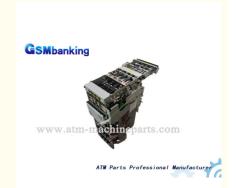

## 7010000273 ATM Machine Parts Hyosung Cdu-7000 Withdrawal Machine Movement 7010000273

### **Product Description**

Product Description

7010000273 ATM machine parts Hyosung CDU-7000 Withdrawal machine movement

**Detailed Photos** 