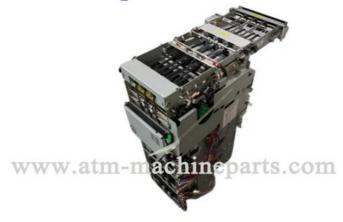

## 7010000273 ATM Machine Parts Hyosung Cdu-7000 Withdrawal Machine Movement 7010000273

### **Product Description**

Product Description

7010000273 ATM machine parts Hyosung CDU-7000 Withdrawal machine movement

**Detailed Photos** 