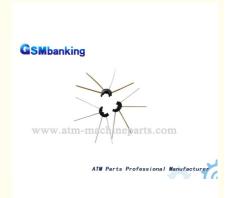

| P/n             | 7310000709-38-1                  |  |
|-----------------|----------------------------------|--|
| Product name    | Hyosung CDU10 Dispenser flickr   |  |
| Used in         | Hyosung ATM Machine              |  |
| Color           | Image show                       |  |
| Place of Origin | Guangdong, China                 |  |
| Condition       | New Original                     |  |
| Warranty        | 90days                           |  |
| Shipping ways   | DHL,Fedex,Air,Sea transport etc. |  |