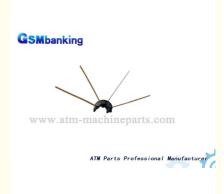

| P/n             | 7310000709-38-1                  |  |
|-----------------|----------------------------------|--|
| Product name    | Hyosung CDU10 Dispenser flickr   |  |
| Used in         | Hyosung ATM Machine              |  |
| Color           | Image show                       |  |
| Place of Origin | Guangdong, China                 |  |
| Condition       | New Original                     |  |
| Warranty        | 90days                           |  |
| Shipping ways   | DHL,Fedex,Air,Sea transport etc. |  |