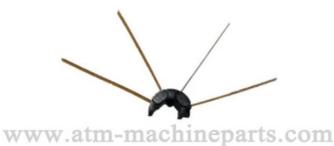

| P/n             | 7310000709-38-1                  |  |
|-----------------|----------------------------------|--|
| Product name    | Hyosung CDU10 Dispenser flickr   |  |
| Used in         | Hyosung ATM Machine              |  |
| Color           | Image show                       |  |
| Place of Origin | Guangdong, China                 |  |
| Condition       | New Original                     |  |
| Warranty        | 90days                           |  |
| Shipping ways   | DHL,Fedex,Air,Sea transport etc. |  |