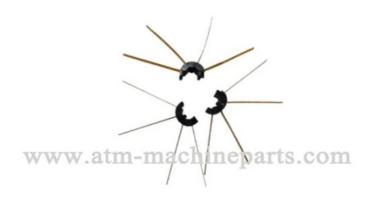

| P/n             | 7310000709-38-1                  |  |
|-----------------|----------------------------------|--|
| Product name    | Hyosung CDU10 Dispenser flickr   |  |
| Used in         | Hyosung ATM Machine              |  |
| Color           | Image show                       |  |
| Place of Origin | Guangdong, China                 |  |
| Condition       | New Original                     |  |
| Warranty        | 90days                           |  |
| Shipping ways   | DHL,Fedex,Air,Sea transport etc. |  |