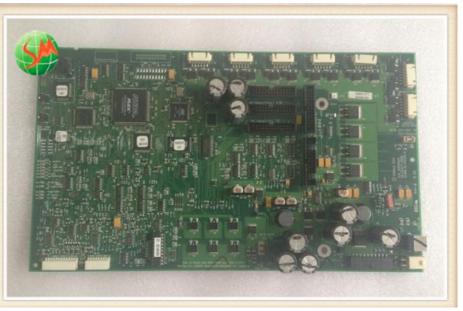

## Dispensor CCA 49204271000B Diebold ATM Parts control board 49204271000B

With standard packaging or according to

Diebold

49204271000B

Supply Ability: 10000 pieces/month

### **Product Specification**

Brand:

• Warranty:

• P/N:

- Description:
- Diebold CCA 49204271000B 90 Days

Plastic

- Material:
- Shipment:
- Highlight:
- Express/Sea/Air atm replacement parts, diebold atm part

# dispensor CCA 49204271000B Diebold ATM Parts control board 49204271000B

#### **Product Description**

| Brand        | Diebold                          |
|--------------|----------------------------------|
| Product Name | CCA                              |
| P/N          | 49204271000B                     |
| Condition    | New and original/New and Generic |
| Warranty     | 90 days                          |
| Stock Status | In Stock                         |
| Payment Term | T/T,Western Union                |