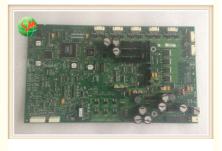

## Dispensor CCA 49204271000B Diebold ATM Parts control board 49204271000B

With standard packaging or according to

Diebold

49204271000B

Supply Ability: 10000 pieces/month

### **Product Specification**

Brand:

• Warranty:

• P/N:

- Description:
- Diebold CCA 49204271000B 90 Days

Plastic

- Material:
- Shipment:
- Highlight:
- Express/Sea/Air atm replacement parts, diebold atm part

# dispensor CCA 49204271000B Diebold ATM Parts control board 49204271000B

#### **Product Description**

| Brand        | Diebold                          |
|--------------|----------------------------------|
| Product Name | CCA                              |
| P/N          | 49204271000B                     |
| Condition    | New and original/New and Generic |
| Warranty     | 90 days                          |
| Stock Status | In Stock                         |
| Payment Term | T/T,Western Union                |