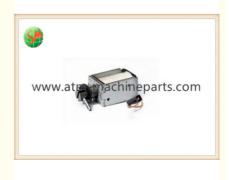

# WCS SSOL ASSY M7P012652A ATM Machine spare part for Hitachi 2845V

### WCS SSOL ASSY M7P012652A ATM Machine spare part for Hitachi 2845V

#### **Product Description**

| Brand        | Hitachi           |
|--------------|-------------------|
| Product Name | WCS ASSEMBLY      |
| P/N          | M7P012652A        |
| Condition    | New and original  |
| Warranty     | 90 days           |
| Stock Status | In Stock          |
| Payment Term | T/T,Western Union |
|              |                   |