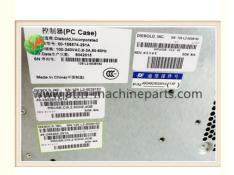

### **Product Description**

| Brand        | DB                               |
|--------------|----------------------------------|
| Product Name | PC Core                          |
| P/N          | 49249260291A                     |
| Condition    | New and original/New and Generic |
| Warranty     | 90 days                          |
| Stock Status | In Stock                         |
| Payment Term | T/T,Western Union                |