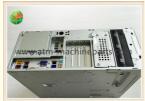

### **Product Description**

| Brand        | DB                               |
|--------------|----------------------------------|
| Product Name | PC Core                          |
| P/N          | 49249260291A                     |
| Condition    | New and original/New and Generic |
| Warranty     | 90 days                          |
| Stock Status | In Stock                         |
| Payment Term | T/T,Western Union                |