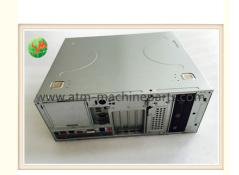

# Diebold ATM Parts PRCSR BASE CI5 2.9GHZ 4GB SVR PC Core 49-249260-291A 49249260291A

### Diebold ATM Parts PRCSR BASE CI5 2.9GHZ 4GB SVR PC Core 49-249260-291A 49249260291A

### **Product Description**

| Brand        | DB                               |
|--------------|----------------------------------|
| Product Name | PC Core                          |
| P/N          | 49249260291A                     |
| Condition    | New and original/New and Generic |
| Warranty     | 90 days                          |
| Stock Status | In Stock                         |
| Payment Term | T/T,Western Union                |